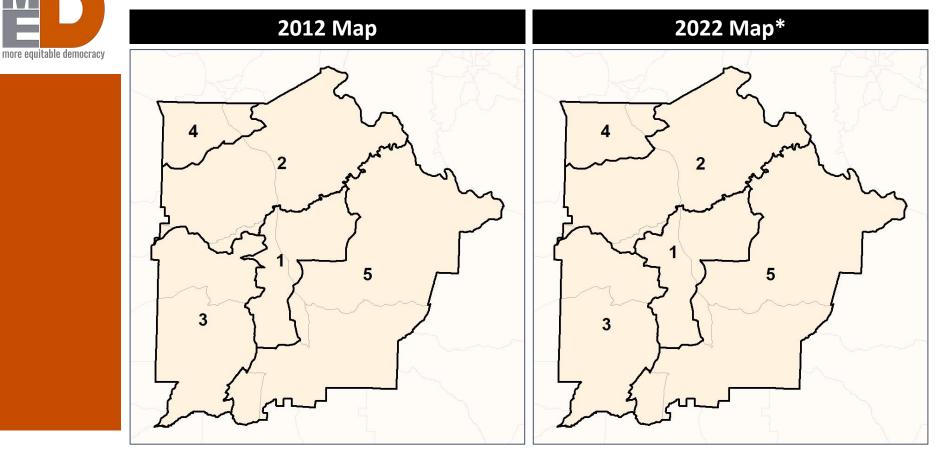

Below 20% 20 - 40% 40 - 60% Over 60%

% Youth (18-34) by Census Block Group

|               | 1        | 2        | 3        | 4        | 5        | 1*       | 2*       | 3*       | 4*       | 5*       | County   |
|---------------|----------|----------|----------|----------|----------|----------|----------|----------|----------|----------|----------|
| Population    | 1,058    | 1,183    | 1,227    | 1,110    | 1,155    | 1,146    | 1,158    | 1,139    | 1,135    | 1,155    | 5,733    |
| % API         | 0%       | 0%       | 1%       | 0%       | 0%       | 0%       | 0%       | 1%       | 0%       | 0%       | 0%       |
| % Black       | 75%      | 41%      | 41%      | 63%      | 49%      | 75%      | 42%      | 38%      | 62%      | 49%      | 53%      |
| % Latino      | 2%       | 2%       | 2%       | 1%       | 3%       | 2%       | 2%       | 2%       | 1%       | 3%       | 2%       |
| % Other       | 1%       | 2%       | 2%       | 2%       | 3%       | 1%       | 2%       | 3%       | 2%       | 3%       | 2%       |
| % White       | 22%      | 54%      | 53%      | 34%      | 45%      | 22%      | 54%      | 56%      | 35%      | 45%      | 42%      |
| Median Income | \$38,000 | \$38,000 | \$42,000 | \$43,000 | \$35,000 | \$42,000 | \$38,000 | \$37,000 | \$43,000 | \$35,000 | \$40,000 |
| % Renter      | 27%      | 20%      | 19%      | 24%      | 17%      | 27%      | 20%      | 7%       | 24%      | 17%      | 22%      |
| % Youth       | 17%      | 17%      | 16%      | 14%      | 17%      | 16%      | 17%      | 16%      | 14%      | 17%      | 16%      |

Below 20% 20 - 30% 30 - 40% Over 40%