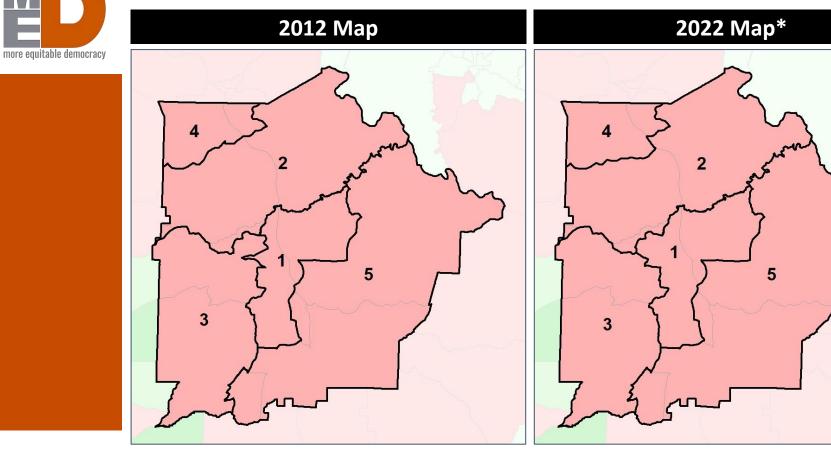

### Talbot Co. Commission & School Board Net Gain in Population (2010 - 2020)

|                   | 1     | 2     | 3     | 4     | 5     | 1*    | 2*    | 3*    | 4*    | 5*    | County |
|-------------------|-------|-------|-------|-------|-------|-------|-------|-------|-------|-------|--------|
| Population        | 1,058 | 1,183 | 1,227 | 1,110 | 1,155 | 1,146 | 1,158 | 1,139 | 1,135 | 1,155 | 5,733  |
| API               | 0%    | 0%    | 1%    | 0%    | 0%    | 0%    | 0%    | 1%    | 0%    | 0%    | 0%     |
| Black             | 75%   | 41%   | 41%   | 63%   | 49%   | 75%   | 42%   | 38%   | 62%   | 49%   | 53%    |
| Latino            | 2%    | 2%    | 2%    | 1%    | 3%    | 2%    | 2%    | 2%    | 1%    | 3%    | 2%     |
| Other             | 1%    | 2%    | 2%    | 2%    | 3%    | 1%    | 2%    | 3%    | 2%    | 3%    | 2%     |
| White             | 22%   | 54%   | 53%   | 34%   | 45%   | 22%   | 54%   | 56%   | 35%   | 45%   | 42%    |
| Population Gain   | *     | *     | *     | *     | *     | 88    | -25   | -88   | 25    | 0     | *      |
| Population % Gain | *     | *     | *     | *     | *     | 8%    | -2%   | -7%   | 2%    | 0%    | *      |
| Net POC Gain      | *     | *     | *     | *     | *     | 72    | -4    | -72   | 4     | 0     | *      |
| Net POC % Gain    | *     | *     | *     | *     | *     | 9%    | -1%   | -13%  | 1%    | 0%    | *      |

Below 0% 0 - 10% 10 - 20% Over 20%