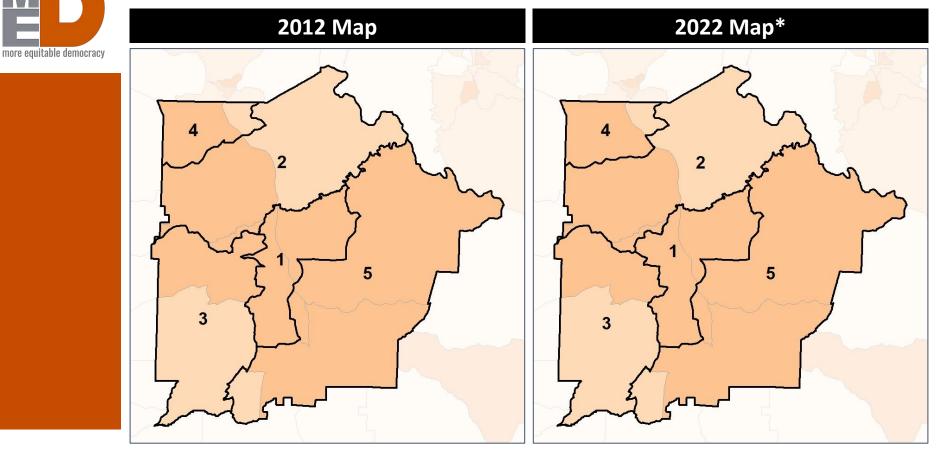

### Talbot Co. Commission & School Board Net Gain in Population (2010 - 2020)

|                   | 1     | 2     | 3     | 4     | 5     | 1*    | 2*    | 3*    | 4*    | 5*    | County |
|-------------------|-------|-------|-------|-------|-------|-------|-------|-------|-------|-------|--------|
| Population        | 1,058 | 1,183 | 1,227 | 1,110 | 1,155 | 1,146 | 1,158 | 1,139 | 1,135 | 1,155 | 5,733  |
| API               | 0%    | 0%    | 1%    | 0%    | 0%    | 0%    | 0%    | 1%    | 0%    | 0%    | 0%     |
| Black             | 75%   | 41%   | 41%   | 63%   | 49%   | 75%   | 42%   | 38%   | 62%   | 49%   | 53%    |
| Latino            | 2%    | 2%    | 2%    | 1%    | 3%    | 2%    | 2%    | 2%    | 1%    | 3%    | 2%     |
| Other             | 1%    | 2%    | 2%    | 2%    | 3%    | 1%    | 2%    | 3%    | 2%    | 3%    | 2%     |
| White             | 22%   | 54%   | 53%   | 34%   | 45%   | 22%   | 54%   | 56%   | 35%   | 45%   | 42%    |
| Population Gain   | *     | *     | *     | *     | *     | 88    | -25   | -88   | 25    | 0     | *      |
| Population % Gain | *     | *     | *     | *     | *     | 8%    | -2%   | -7%   | 2%    | 0%    | *      |
| Net POC Gain      | *     | *     | *     | *     | *     | 72    | -4    | -72   | 4     | 0     | *      |
| Net POC % Gain    | *     | *     | *     | *     | *     | 9%    | -1%   | -13%  | 1%    | 0%    | *      |

Below 0% 0 - 10% 10 - 20% Over 20%