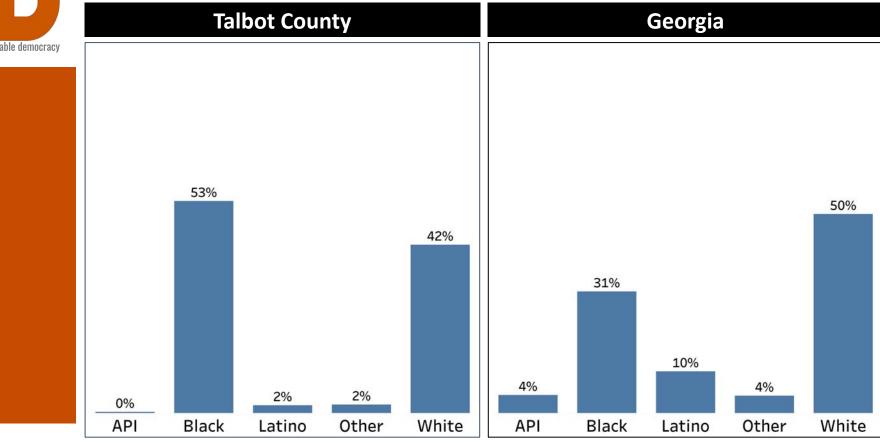

# Demographics

### **Comparison between Talbot County and Georgia**

- Talbot County's Black population is higher than the statewide average, and is the largest demographic group in the county
- The White population is slightly lower than the statewide average