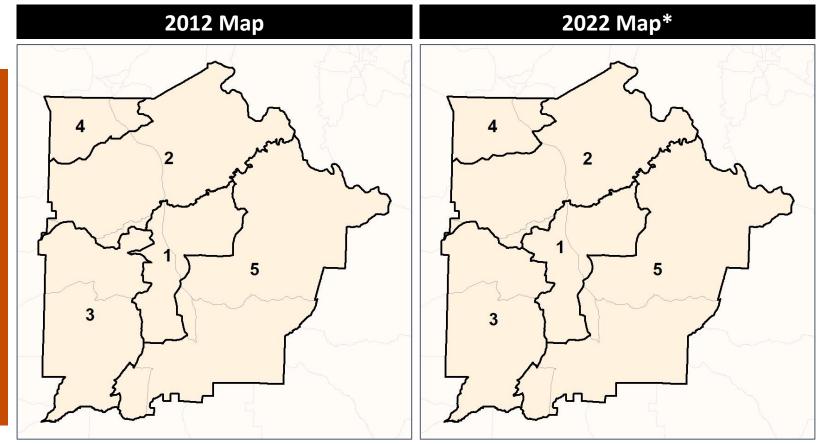

### **Changes in Redistricting**

3

|                   | 1     | 2     | 3     | 4     | 5     | 1*    | 2*    | 3*    | 4*    | 5*    | County |
|-------------------|-------|-------|-------|-------|-------|-------|-------|-------|-------|-------|--------|
| Population        | 1,058 | 1,183 | 1,227 | 1,110 | 1,155 | 1,146 | 1,158 | 1,139 | 1,135 | 1,155 | 5,733  |
| API               | 0%    | 0%    | 1%    | 0%    | 0%    | 0%    | 0%    | 1%    | 0%    | 0%    | 0%     |
| Black             | 75%   | 41%   | 41%   | 63%   | 49%   | 75%   | 42%   | 38%   | 62%   | 49%   | 53%    |
| Latino            | 2%    | 2%    | 2%    | 1%    | 3%    | 2%    | 2%    | 2%    | 1%    | 3%    | 2%     |
| Other             | 1%    | 2%    | 2%    | 2%    | 3%    | 1%    | 2%    | 3%    | 2%    | 3%    | 2%     |
| White             | 22%   | 54%   | 53%   | 34%   | 45%   | 22%   | 54%   | 56%   | 35%   | 45%   | 42%    |
| Population Gain   | *     | *     | *     | *     | *     | 88    | -25   | -88   | 25    | 0     | *      |
| Population % Gain | *     | *     | *     | *     | *     | 8%    | -2%   | -7%   | 2%    | 0%    | *      |
| Net POC Gain      | *     | *     | *     | *     | *     | 72    | -4    | -72   | 4     | 0     | *      |
| Net POC % Gain    | *     | *     | *     | *     | *     | 9%    | -1%   | -13%  | 1%    | 0%    | *      |