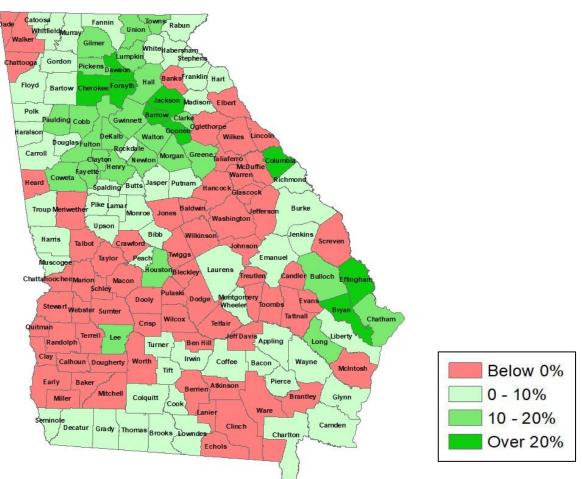

# **Population Gain**

### Change in Population in Georgia by County

 Georgia is experience rapid population growth in the Atlanta, Augusta, and Savannah regions of the state

Below 0% 0 - 10% 10 - 20% Over 20%