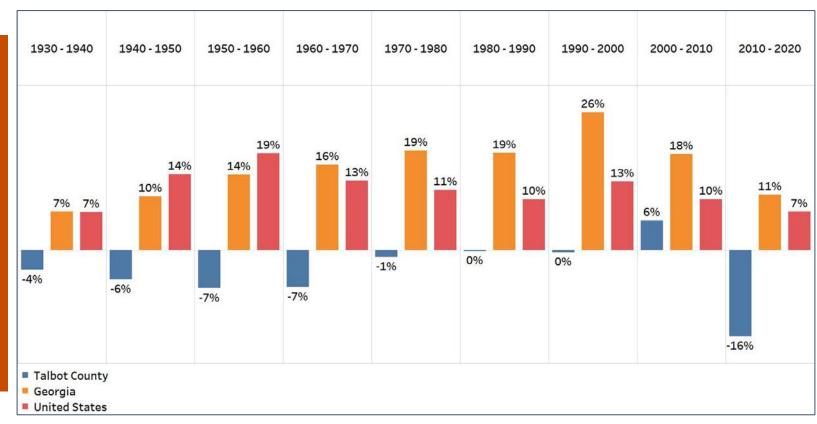

# **Population Gain**

### **Change in Population by Decade**

- Despite having an overall population decline, Talbot County experienced the highest population decline rate from 2010 to 2020
- At the turn of the century, Talbot County experienced its only population growth