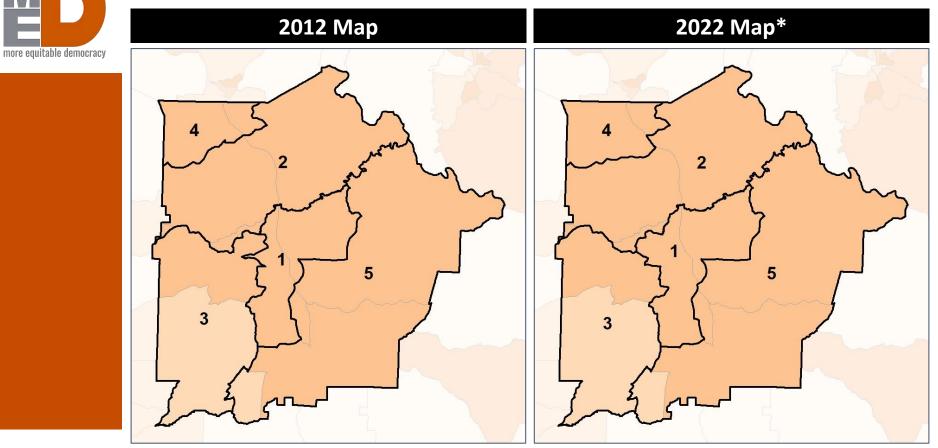

### Median Household Income by Census Tract

|               | 1        | 2        | 3        | 4        | 5        | 1*       | 2*       | 3*       | 4*       | 5*       | County   |
|---------------|----------|----------|----------|----------|----------|----------|----------|----------|----------|----------|----------|
| Population    | 1,058    | 1,183    | 1,227    | 1,110    | 1,155    | 1,146    | 1,158    | 1,139    | 1,135    | 1,155    | 5,733    |
| % API         | 0%       | 0%       | 1%       | 0%       | 0%       | 0%       | 0%       | 1%       | 0%       | 0%       | 0%       |
| % Black       | 75%      | 41%      | 41%      | 63%      | 49%      | 75%      | 42%      | 38%      | 62%      | 49%      | 53%      |
| % Latino      | 2%       | 2%       | 2%       | 1%       | 3%       | 2%       | 2%       | 2%       | 1%       | 3%       | 2%       |
| % Other       | 1%       | 2%       | 2%       | 2%       | 3%       | 1%       | 2%       | 3%       | 2%       | 3%       | 2%       |
| % White       | 22%      | 54%      | 53%      | 34%      | 45%      | 22%      | 54%      | 56%      | 35%      | 45%      | 42%      |
| Median Income | \$38,000 | \$38,000 | \$42,000 | \$43,000 | \$35,000 | \$42,000 | \$38,000 | \$37,000 | \$43,000 | \$35,000 | \$40,000 |
| % Renter      | 27%      | 20%      | 19%      | 24%      | 17%      | 27%      | 20%      | 7%       | 24%      | 17%      | 22%      |
| % Youth       | 17%      | 17%      | 16%      | 14%      | 17%      | 16%      | 17%      | 16%      | 14%      | 17%      | 16%      |

Below 40,000 \$40,001 - \$60,000 \$60,001 - \$80,000 \$80,000 - \$100,000 Over \$100,000

% Renter by Census Block Group

|               | 1        | 2        | 3        | 4        | 5        | 1*       | 2*       | 3*       | 4*       | 5*       | County   |
|---------------|----------|----------|----------|----------|----------|----------|----------|----------|----------|----------|----------|
| Population    | 1,058    | 1,183    | 1,227    | 1,110    | 1,155    | 1,146    | 1,158    | 1,139    | 1,135    | 1,155    | 5,733    |
| % API         | 0%       | 0%       | 1%       | 0%       | 0%       | 0%       | 0%       | 1%       | 0%       | 0%       | 0%       |
| % Black       | 75%      | 41%      | 41%      | 63%      | 49%      | 75%      | 42%      | 38%      | 62%      | 49%      | 53%      |
| % Latino      | 2%       | 2%       | 2%       | 1%       | 3%       | 2%       | 2%       | 2%       | 1%       | 3%       | 2%       |
| % Other       | 1%       | 2%       | 2%       | 2%       | 3%       | 1%       | 2%       | 3%       | 2%       | 3%       | 2%       |
| % White       | 22%      | 54%      | 53%      | 34%      | 45%      | 22%      | 54%      | 56%      | 35%      | 45%      | 42%      |
| Median Income | \$38,000 | \$38,000 | \$42,000 | \$43,000 | \$35,000 | \$42,000 | \$38,000 | \$37,000 | \$43,000 | \$35,000 | \$40,000 |
| % Renter      | 27%      | 20%      | 19%      | 24%      | 17%      | 27%      | 20%      | 7%       | 24%      | 17%      | 22%      |
| % Youth       | 17%      | 17%      | 16%      | 14%      | 17%      | 16%      | 17%      | 16%      | 14%      | 17%      | 16%      |