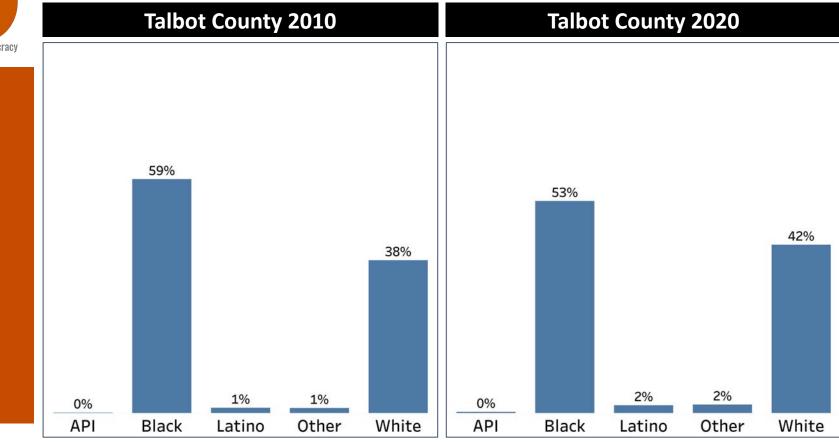

# MED more equitable democracy

### **Demographics** 2010 vs 2020 Demographics in Talbot County

- Talbot County Black population is higher than their statewide average, and is the largest demographic group in the county
- The White population is slightly lower than their statewide average

- Talbot County Black And White population are experiencing a population decline
- The API, Black, and "Other" population had growth in their population with the API community having the highest percentage growth rate