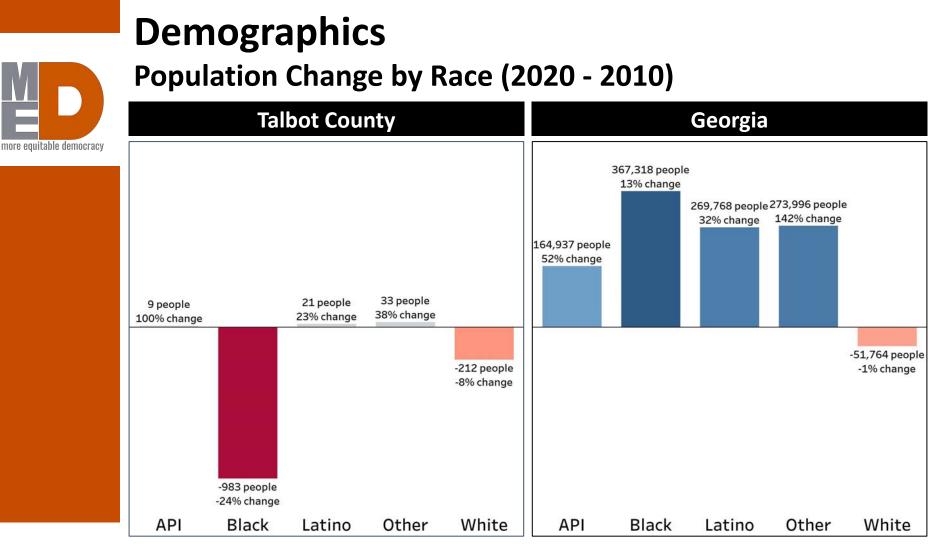

# Demographics

### **Comparison between Talbot County and Georgia**

- Talbot County's Black population is higher than the statewide average, and is the largest demographic group in the county
- The White population is slightly lower than the statewide average

### **Demographics** 2010 vs 2020 Demographics in Talbot County

- Talbot County Black population is higher than their statewide average, and is the largest demographic group in the county
- The White population is slightly lower than their statewide average

- Talbot County Black And White population are experiencing a population decline
- The API, Black, and "Other" population had growth in their population with the API community having the highest percentage growth rate