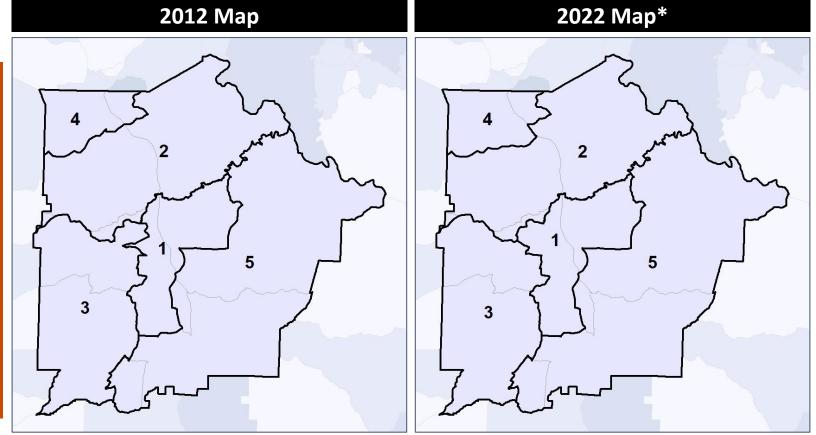

# Talbot Co. Commission & School BoardNet Gain in % POC (2020 - 2010) by Census Block Group

|                   | 1     | 2     | 3     | 4     | 5     | 1*    | 2*    | 3*    | 4*    | 5*    | County |
|-------------------|-------|-------|-------|-------|-------|-------|-------|-------|-------|-------|--------|
| Population        | 1,058 | 1,183 | 1,227 | 1,110 | 1,155 | 1,146 | 1,158 | 1,139 | 1,135 | 1,155 | 5,733  |
| API               | 0%    | 0%    | 1%    | 0%    | 0%    | 0%    | 0%    | 1%    | 0%    | 0%    | 0%     |
| Black             | 75%   | 41%   | 41%   | 63%   | 49%   | 75%   | 42%   | 38%   | 62%   | 49%   | 53%    |
| Latino            | 2%    | 2%    | 2%    | 1%    | 3%    | 2%    | 2%    | 2%    | 1%    | 3%    | 2%     |
| Other             | 1%    | 2%    | 2%    | 2%    | 3%    | 1%    | 2%    | 3%    | 2%    | 3%    | 2%     |
| White             | 22%   | 54%   | 53%   | 34%   | 45%   | 22%   | 54%   | 56%   | 35%   | 45%   | 42%    |
| Population Gain   | *     | *     | *     | *     | *     | 88    | -25   | -88   | 25    | 0     | *      |
| Population % Gain | *     | *     | *     | *     | *     | 8%    | -2%   | -7%   | 2%    | 0%    | *      |
| Net POC Gain      | *     | *     | *     | *     | *     | 72    | -4    | -72   | 4     | 0     | *      |
| Net POC % Gain    | *     | *     | *     | *     | *     | 9%    | -1%   | -13%  | 1%    | 0%    | *      |

Below 0 0 - 5% 5 - 10% Over 10%