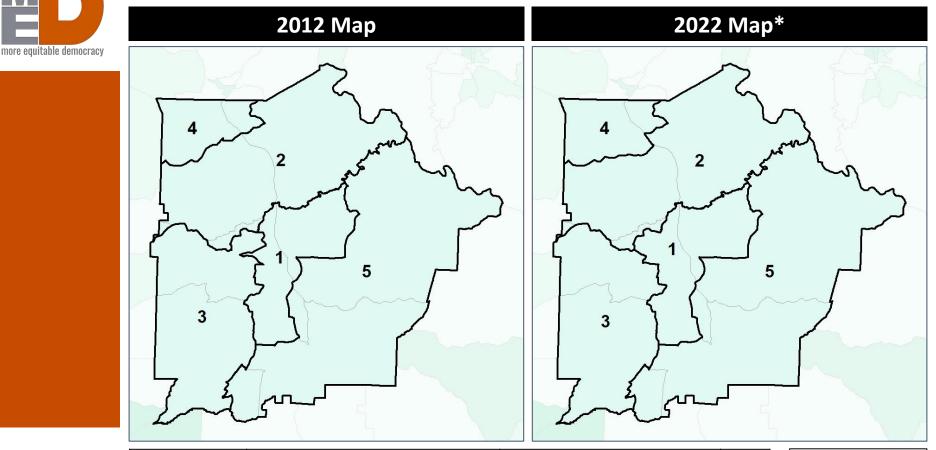

#### Context

|                   | 1     | 2     | 3     | 4     | 5     | 1*    | 2*    | 3*    | 4*    | 5*    | County |
|-------------------|-------|-------|-------|-------|-------|-------|-------|-------|-------|-------|--------|
| Population        | 1,058 | 1,183 | 1,227 | 1,110 | 1,155 | 1,146 | 1,158 | 1,139 | 1,135 | 1,155 | 5,733  |
| API               | 0%    | 0%    | 1%    | 0%    | 0%    | 0%    | 0%    | 1%    | 0%    | 0%    | 0%     |
| Black             | 75%   | 41%   | 41%   | 63%   | 49%   | 75%   | 42%   | 38%   | 62%   | 49%   | 53%    |
| Latino            | 2%    | 2%    | 2%    | 1%    | 3%    | 2%    | 2%    | 2%    | 1%    | 3%    | 2%     |
| Other             | 1%    | 2%    | 2%    | 2%    | 3%    | 1%    | 2%    | 3%    | 2%    | 3%    | 2%     |
| White             | 22%   | 54%   | 53%   | 34%   | 45%   | 22%   | 54%   | 56%   | 35%   | 45%   | 42%    |
| Population Gain   | *     | *     | *     | *     | *     | 88    | -25   | -88   | 25    | 0     | *      |
| Population % Gain | *     | *     | *     | *     | *     | 8%    | -2%   | -7%   | 2%    | 0%    | *      |
| Net POC Gain      | *     | *     | *     | *     | *     | 72    | -4    | -72   | 4     | 0     | *      |
| Net POC % Gain    | *     | *     | *     | *     | *     | 9%    | -1%   | -13%  | 1%    | 0%    | *      |

### **Changes in Redistricting**

3

|                   | 1     | 2     | 3     | 4     | 5     | 1*    | 2*    | 3*    | 4*    | 5*    | County |
|-------------------|-------|-------|-------|-------|-------|-------|-------|-------|-------|-------|--------|
| Population        | 1,058 | 1,183 | 1,227 | 1,110 | 1,155 | 1,146 | 1,158 | 1,139 | 1,135 | 1,155 | 5,733  |
| API               | 0%    | 0%    | 1%    | 0%    | 0%    | 0%    | 0%    | 1%    | 0%    | 0%    | 0%     |
| Black             | 75%   | 41%   | 41%   | 63%   | 49%   | 75%   | 42%   | 38%   | 62%   | 49%   | 53%    |
| Latino            | 2%    | 2%    | 2%    | 1%    | 3%    | 2%    | 2%    | 2%    | 1%    | 3%    | 2%     |
| Other             | 1%    | 2%    | 2%    | 2%    | 3%    | 1%    | 2%    | 3%    | 2%    | 3%    | 2%     |
| White             | 22%   | 54%   | 53%   | 34%   | 45%   | 22%   | 54%   | 56%   | 35%   | 45%   | 42%    |
| Population Gain   | *     | *     | *     | *     | *     | 88    | -25   | -88   | 25    | 0     | *      |
| Population % Gain | *     | *     | *     | *     | *     | 8%    | -2%   | -7%   | 2%    | 0%    | *      |
| Net POC Gain      | *     | *     | *     | *     | *     | 72    | -4    | -72   | 4     | 0     | *      |
| Net POC % Gain    | *     | *     | *     | *     | *     | 9%    | -1%   | -13%  | 1%    | 0%    | *      |