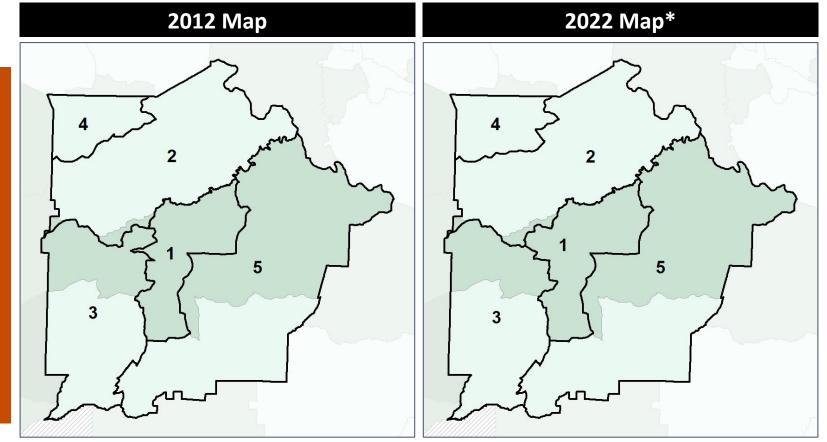

# Talbot Co. Commission & School BoardNet Gain in % POC (2020 - 2010) by Census Block Group

|                   | 1     | 2     | 3     | 4     | 5     | 1*    | 2*    | 3*    | 4*    | 5*    | County |
|-------------------|-------|-------|-------|-------|-------|-------|-------|-------|-------|-------|--------|
| Population        | 1,058 | 1,183 | 1,227 | 1,110 | 1,155 | 1,146 | 1,158 | 1,139 | 1,135 | 1,155 | 5,733  |
| API               | 0%    | 0%    | 1%    | 0%    | 0%    | 0%    | 0%    | 1%    | 0%    | 0%    | 0%     |
| Black             | 75%   | 41%   | 41%   | 63%   | 49%   | 75%   | 42%   | 38%   | 62%   | 49%   | 53%    |
| Latino            | 2%    | 2%    | 2%    | 1%    | 3%    | 2%    | 2%    | 2%    | 1%    | 3%    | 2%     |
| Other             | 1%    | 2%    | 2%    | 2%    | 3%    | 1%    | 2%    | 3%    | 2%    | 3%    | 2%     |
| White             | 22%   | 54%   | 53%   | 34%   | 45%   | 22%   | 54%   | 56%   | 35%   | 45%   | 42%    |
| Population Gain   | *     | *     | *     | *     | *     | 88    | -25   | -88   | 25    | 0     | *      |
| Population % Gain | *     | *     | *     | *     | *     | 8%    | -2%   | -7%   | 2%    | 0%    | *      |
| Net POC Gain      | *     | *     | *     | *     | *     | 72    | -4    | -72   | 4     | 0     | *      |
| Net POC % Gain    | *     | *     | *     | *     | *     | 9%    | -1%   | -13%  | 1%    | 0%    | *      |

Below 0 0 - 5% 5 - 10% Over 10%