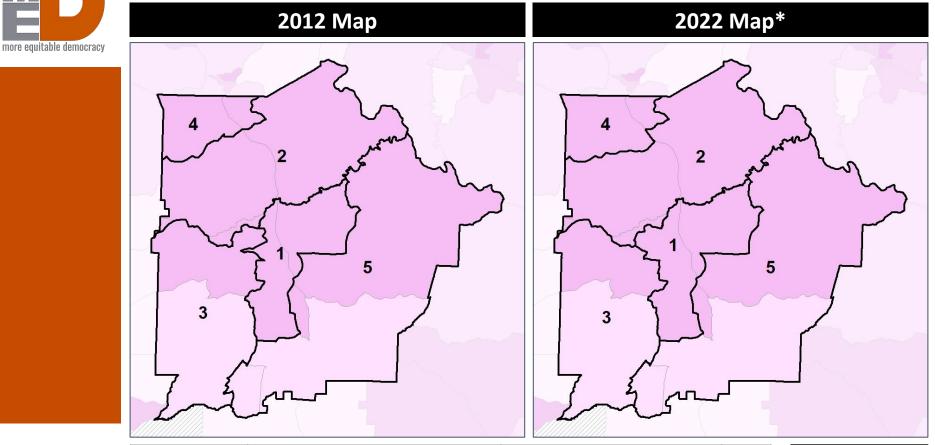

### Median Household Income by Census Tract

|               | 1        | 2        | 3        | 4        | 5        | 1*       | 2*       | 3*       | 4*       | 5*       | County   |
|---------------|----------|----------|----------|----------|----------|----------|----------|----------|----------|----------|----------|
| Population    | 1,058    | 1,183    | 1,227    | 1,110    | 1,155    | 1,146    | 1,158    | 1,139    | 1,135    | 1,155    | 5,733    |
| % API         | 0%       | 0%       | 1%       | 0%       | 0%       | 0%       | 0%       | 1%       | 0%       | 0%       | 0%       |
| % Black       | 75%      | 41%      | 41%      | 63%      | 49%      | 75%      | 42%      | 38%      | 62%      | 49%      | 53%      |
| % Latino      | 2%       | 2%       | 2%       | 1%       | 3%       | 2%       | 2%       | 2%       | 1%       | 3%       | 2%       |
| % Other       | 1%       | 2%       | 2%       | 2%       | 3%       | 1%       | 2%       | 3%       | 2%       | 3%       | 2%       |
| % White       | 22%      | 54%      | 53%      | 34%      | 45%      | 22%      | 54%      | 56%      | 35%      | 45%      | 42%      |
| Median Income | \$38,000 | \$38,000 | \$42,000 | \$43,000 | \$35,000 | \$42,000 | \$38,000 | \$37,000 | \$43,000 | \$35,000 | \$40,000 |
| % Renter      | 27%      | 20%      | 19%      | 24%      | 17%      | 27%      | 20%      | 7%       | 24%      | 17%      | 22%      |
| % Youth       | 17%      | 17%      | 16%      | 14%      | 17%      | 16%      | 17%      | 16%      | 14%      | 17%      | 16%      |

Below 40,000 \$40,001 - \$60,000 \$60,001 - \$80,000 \$80,000 - \$100,000 Over \$100,000

% Renter by Census Block Group

|               | 1        | 2        | 3        | 4        | 5        | 1*       | 2*       | 3*       | 4*       | 5*       | County   |
|---------------|----------|----------|----------|----------|----------|----------|----------|----------|----------|----------|----------|
| Population    | 1,058    | 1,183    | 1,227    | 1,110    | 1,155    | 1,146    | 1,158    | 1,139    | 1,135    | 1,155    | 5,733    |
| % API         | 0%       | 0%       | 1%       | 0%       | 0%       | 0%       | 0%       | 1%       | 0%       | 0%       | 0%       |
| % Black       | 75%      | 41%      | 41%      | 63%      | 49%      | 75%      | 42%      | 38%      | 62%      | 49%      | 53%      |
| % Latino      | 2%       | 2%       | 2%       | 1%       | 3%       | 2%       | 2%       | 2%       | 1%       | 3%       | 2%       |
| % Other       | 1%       | 2%       | 2%       | 2%       | 3%       | 1%       | 2%       | 3%       | 2%       | 3%       | 2%       |
| % White       | 22%      | 54%      | 53%      | 34%      | 45%      | 22%      | 54%      | 56%      | 35%      | 45%      | 42%      |
| Median Income | \$38,000 | \$38,000 | \$42,000 | \$43,000 | \$35,000 | \$42,000 | \$38,000 | \$37,000 | \$43,000 | \$35,000 | \$40,000 |
| % Renter      | 27%      | 20%      | 19%      | 24%      | 17%      | 27%      | 20%      | 7%       | 24%      | 17%      | 22%      |
| % Youth       | 17%      | 17%      | 16%      | 14%      | 17%      | 16%      | 17%      | 16%      | 14%      | 17%      | 16%      |