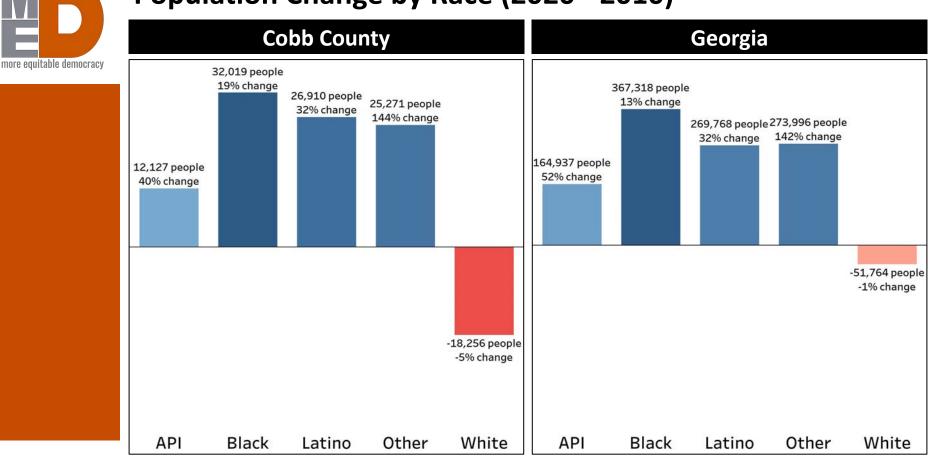

## **Demographic Overview**

#### **Racial Breakdown in Cobb County**

| Cobb County      | 2010    | 2020    | % Change |
|------------------|---------|---------|----------|
| Total Population | 688,078 | 766,149 | 11%      |
| ΑΑΡΙ             | 30,699  | 42,826  | 40%      |
| Black            | 168,053 | 200,072 | 19%      |
| Latino           | 84,330  | 111,240 | 32%      |
| Other/Mixed Race | 17,558  | 42,829  | 144%     |
| POC              | 300,640 | 396,967 | 32%      |
| White            | 387,438 | 369,182 | -5%      |

\*Note: The use of "Other" in these statistics combines those who identify as Native American, Mixed Race, and "Other" race

#### **Comparison between Cobb County and Georgia**

- Cobb County is now a majority minority county, with about 53% of the population identifying as people of color
- The API, Latino, and Other populations have a higher percentage of the population in Cobb compared to Georgia overall

- Cobb County's share of the White population has significantly decreased in the past decade, making it no longer a majority White county
- All other demographic groups grew their shares, with the Other population doubling and the API population growing its share by 50%

- Cobb County had significant decrease in the White population, which declined at a faster rate than in Georgia overall
- Meanwhile the growth in all other demographic groups were similar to their growth rates in Georgia overall