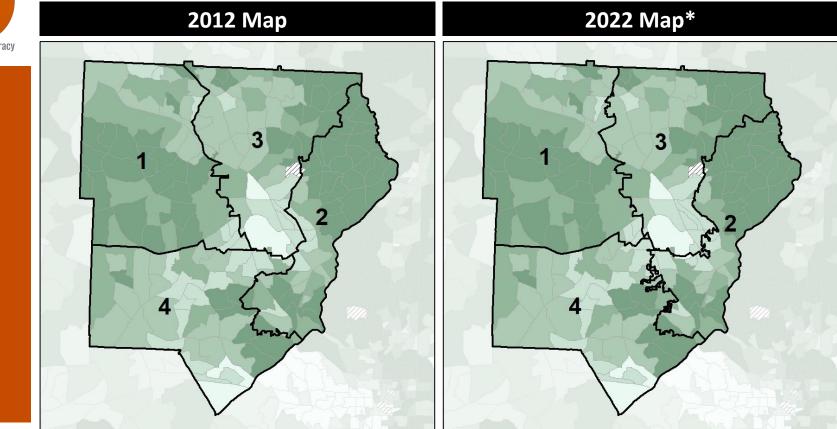

## **Cobb County Commission - Current** % People of Color by Census Block Group 2012 Map 2022 Map\* more equitable democracy 3 3 2

|            | 1       | 2       | 3       | 4       | 1*      | 2*      | 3*      | 4*      | County  |
|------------|---------|---------|---------|---------|---------|---------|---------|---------|---------|
| Population | 188,245 | 195,698 | 188,004 | 194,202 | 190,095 | 192,590 | 190,781 | 192,683 | 766,149 |
| API        | 7,127   | 20,278  | 10,605  | 4,816   | 7,466   | 19,860  | 11,028  | 4,472   | 42,826  |
| % API      | 4%      | 10%     | 6%      | 2%      | 4%      | 10%     | 6%      | 2%      | 6%      |
| Black      | 38,485  | 36,780  | 36,011  | 88,796  | 38,352  | 38,781  | 35,451  | 87,488  | 200,072 |
| % Black    | 20%     | 19%     | 19%     | 46%     | 20%     | 20%     | 19%     | 45%     | 26%     |
| Latino     | 23,279  | 15,214  | 30,215  | 42,532  | 20,849  | 17,665  | 29,620  | 43,106  | 111,240 |
| % Latino   | 12%     | 8%      | 16%     | 22%     | 11%     | 9%      | 16%     | 22%     | 15%     |
| Other      | 10,388  | 11,947  | 11,867  | 8,627   | 10,785  | 11,218  | 12,340  | 8,486   | 42,829  |
| % Other    | 6%      | 6%      | 6%      | 4%      | 6%      | 6%      | 6%      | 4%      | 6%      |
| White      | 108,966 | 111,479 | 99,306  | 49,431  | 112,643 | 105,066 | 102,342 | 49,131  | 369,182 |
| % White    | 58%     | 57%     | 53%     | 25%     | 59%     | 55%     | 54%     | 25%     | 48%     |