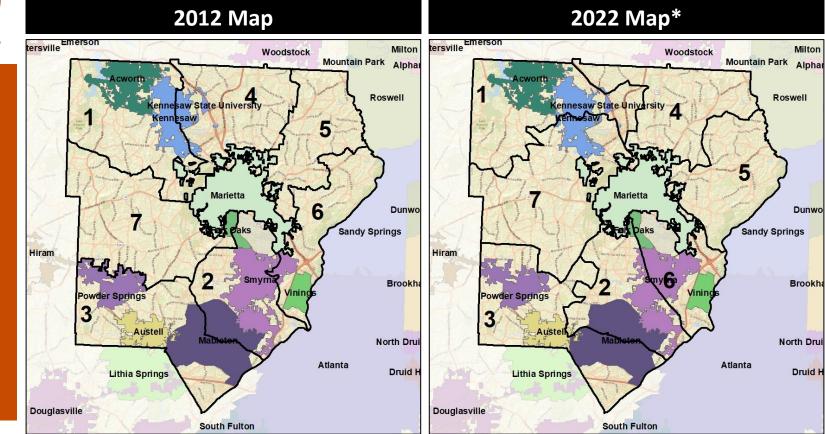

## **Cobb County Commission - Current**

Median Household Income by Census Tract

|          |                                                  |                                                                                   |                                                                                                             |                                                                                                                                            | County                                                                                                                                                          |
|----------|--------------------------------------------------|-----------------------------------------------------------------------------------|-------------------------------------------------------------------------------------------------------------|--------------------------------------------------------------------------------------------------------------------------------------------|-----------------------------------------------------------------------------------------------------------------------------------------------------------------|
| 194,202  | 190,095                                          | 192,590                                                                           | 190,781                                                                                                     | 192,683                                                                                                                                    | 766,149                                                                                                                                                         |
| 2%       | 4%                                               | 10%                                                                               | 6%                                                                                                          | 2%                                                                                                                                         | 6%                                                                                                                                                              |
| 46%      | 20%                                              | 20%                                                                               | 19%                                                                                                         | 45%                                                                                                                                        | 26%                                                                                                                                                             |
| 22%      | 11%                                              | 9%                                                                                | 16%                                                                                                         | 22%                                                                                                                                        | 15%                                                                                                                                                             |
| 4%       | 6%                                               | 6%                                                                                | 6%                                                                                                          | 4%                                                                                                                                         | 6%                                                                                                                                                              |
| 25%      | 59%                                              | 55%                                                                               | 54%                                                                                                         | 25%                                                                                                                                        | 48%                                                                                                                                                             |
| \$72,000 | \$98,000                                         | \$106,000                                                                         | \$87,000                                                                                                    | \$72,000                                                                                                                                   | \$81,000                                                                                                                                                        |
| 34%      | 21%                                              | 42%                                                                               | 38%                                                                                                         | 33%                                                                                                                                        | 34%                                                                                                                                                             |
| 23%      | 20%                                              | 25%                                                                               | 28%                                                                                                         | 23%                                                                                                                                        | 24%                                                                                                                                                             |
|          | 2%<br>46%<br>22%<br>4%<br>25%<br>\$72,000<br>34% | 2% 4%<br>46% 20%<br>22% 11%<br>4% 6%<br>25% 59%<br>0 \$72,000 \$98,000<br>34% 21% | 2% 4% 10%   46% 20% 20%   22% 11% 9%   4% 6% 6%   25% 59% 55%   0 \$72,000 \$98,000 \$106,000   34% 21% 42% | 2% 4% 10% 6%   46% 20% 20% 19%   22% 11% 9% 16%   4% 6% 6% 6%   25% 59% 55% 54%   0 \$72,000 \$98,000 \$106,000 \$87,000   34% 21% 42% 38% | 2% 4% 10% 6% 2%   46% 20% 20% 19% 45%   22% 11% 9% 16% 22%   4% 6% 6% 6% 4%   25% 59% 55% 54% 25%   5 598,000 \$106,000 \$87,000 \$72,000   34% 21% 42% 38% 33% |