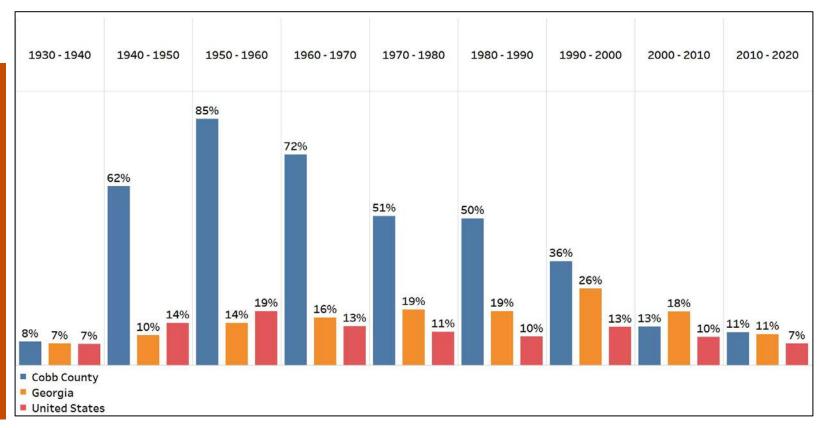

## **Population Gain**

#### **Change in Population by Decade**

- Cobb County had booming population growth starting in the 1940s all the way through the 1990s
- In the 21st century, while Cobb has continued to grow, its growth rate has significantly declined