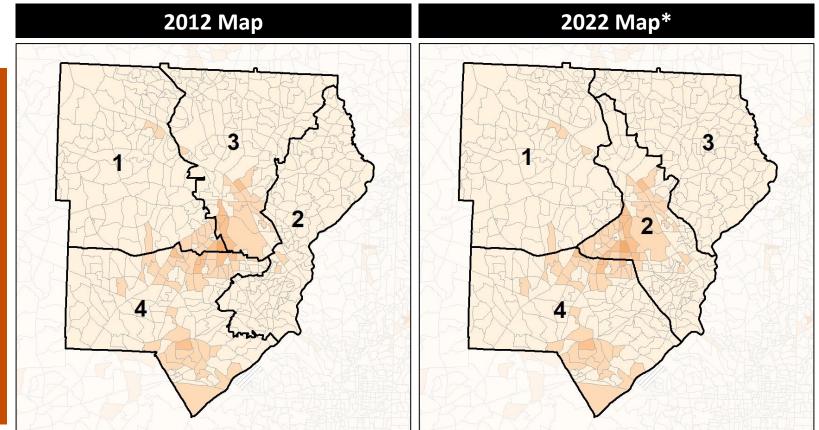

## **Cobb County Commission - Current**

Median Household Income by Census Tract

|          |                                                  |                                                                                   |                                                                                                             |                                                                                                                                            | County                                                                                                                                                          |
|----------|--------------------------------------------------|-----------------------------------------------------------------------------------|-------------------------------------------------------------------------------------------------------------|--------------------------------------------------------------------------------------------------------------------------------------------|-----------------------------------------------------------------------------------------------------------------------------------------------------------------|
| 194,202  | 190,095                                          | 192,590                                                                           | 190,781                                                                                                     | 192,683                                                                                                                                    | 766,149                                                                                                                                                         |
| 2%       | 4%                                               | 10%                                                                               | 6%                                                                                                          | 2%                                                                                                                                         | 6%                                                                                                                                                              |
| 46%      | 20%                                              | 20%                                                                               | 19%                                                                                                         | 45%                                                                                                                                        | 26%                                                                                                                                                             |
| 22%      | 11%                                              | 9%                                                                                | 16%                                                                                                         | 22%                                                                                                                                        | 15%                                                                                                                                                             |
| 4%       | 6%                                               | 6%                                                                                | 6%                                                                                                          | 4%                                                                                                                                         | 6%                                                                                                                                                              |
| 25%      | 59%                                              | 55%                                                                               | 54%                                                                                                         | 25%                                                                                                                                        | 48%                                                                                                                                                             |
| \$72,000 | \$98,000                                         | \$106,000                                                                         | \$87,000                                                                                                    | \$72,000                                                                                                                                   | \$81,000                                                                                                                                                        |
| 34%      | 21%                                              | 42%                                                                               | 38%                                                                                                         | 33%                                                                                                                                        | 34%                                                                                                                                                             |
| 23%      | 20%                                              | 25%                                                                               | 28%                                                                                                         | 23%                                                                                                                                        | 24%                                                                                                                                                             |
|          | 2%<br>46%<br>22%<br>4%<br>25%<br>\$72,000<br>34% | 2% 4%<br>46% 20%<br>22% 11%<br>4% 6%<br>25% 59%<br>0 \$72,000 \$98,000<br>34% 21% | 2% 4% 10%   46% 20% 20%   22% 11% 9%   4% 6% 6%   25% 59% 55%   0 \$72,000 \$98,000 \$106,000   34% 21% 42% | 2% 4% 10% 6%   46% 20% 20% 19%   22% 11% 9% 16%   4% 6% 6% 6%   25% 59% 55% 54%   0 \$72,000 \$98,000 \$106,000 \$87,000   34% 21% 42% 38% | 2% 4% 10% 6% 2%   46% 20% 20% 19% 45%   22% 11% 9% 16% 22%   4% 6% 6% 6% 4%   25% 59% 55% 54% 25%   5 598,000 \$106,000 \$87,000 \$72,000   34% 21% 42% 38% 33% |

#### % Renter by Census Block Group

|               | 1        | 2         | 3        | 4        | 1*       | 2*        | 3*       | 4*       | County   |
|---------------|----------|-----------|----------|----------|----------|-----------|----------|----------|----------|
| Population    | 188,245  | 195,698   | 188,004  | 194,202  | 190,095  | 192,590   | 190,781  | 192,683  | 766,149  |
| % API         | 4%       | 10%       | 6%       | 2%       | 4%       | 10%       | 6%       | 2%       | 6%       |
| % Black       | 20%      | 19%       | 19%      | 46%      | 20%      | 20%       | 19%      | 45%      | 26%      |
| % Latino      | 12%      | 8%        | 16%      | 22%      | 11%      | 9%        | 16%      | 22%      | 15%      |
| % Other       | 6%       | 6%        | 6%       | 4%       | 6%       | 6%        | 6%       | 4%       | 6%       |
| % White       | 58%      | 57%       | 53%      | 25%      | 59%      | 55%       | 54%      | 25%      | 48%      |
| Median Income | \$97,000 | \$109,000 | \$84,000 | \$72,000 | \$98,000 | \$106,000 | \$87,000 | \$72,000 | \$81,000 |
| % Renter      | 22%      | 39%       | 39%      | 34%      | 21%      | 42%       | 38%      | 33%      | 34%      |
| % Youth       | 19%      | 24%       | 28%      | 23%      | 20%      | 25%       | 28%      | 23%      | 24%      |