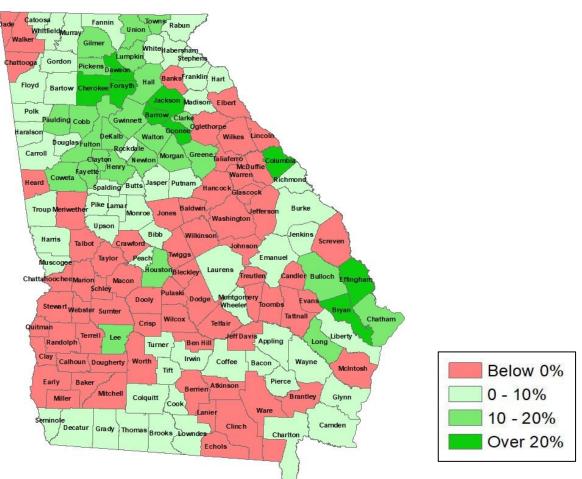

## **Population Gain**

#### Change in Population in Georgia by County

 Georgia is experience rapid population growth in the Atlanta, Augusta, and Savannah regions of the state