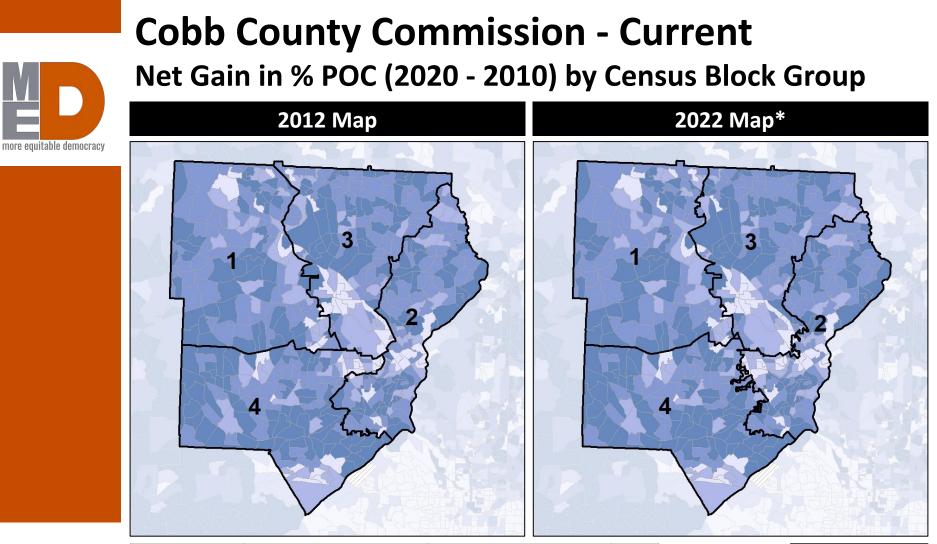

| 15%     |
| Other             | 6%      | 6%      | 6%      | 4%      | 6%      | 6%      | 6%      | 4%      | 6%      |
| White             | 58%     | 57%     | 53%     | 25%     | 59%     | 55%     | 54%     | 25%     | 48%     |
| Population Gain   | 15,610  | 23,689  | 16,419  | 22,353  | 1,850   | -3,108  | 2,777   | -1,519  | 78,071  |
| Population % Gain | 9%      | 14%     | 10%     | 13%     | 1%      | -2%     | 1%      | -1%     | 11%     |
| Net POC Gain      | 19,609  | 25,411  | 20,128  | 31,179  | -1,827  | 3,305   | -259    | -1,219  | 96,327  |
| Net POC % Gain    | 33%     | 43%     | 29%     | 27%     | -2%     | 4%      | 0%      | -1%     | 32%     |
|                   |         |         |         |         |         |         |         |         |         |







|                   | 1       | 2       | 3       | 4       | 1*      | 2*      | 3*      | 4*      | County  |
|-------------------|---------|---------|---------|---------|---------|---------|---------|---------|---------|
| Population        | 188,245 | 195,698 | 188,004 | 194,202 | 190,095 | 192,590 | 190,781 | 192,683 | 766,149 |
| API               | 4%      | 10%     | 6%      | 2%      | 4%      | 10%     | 6%      | 2%      | 6%      |
| Black             | 20%     | 19%     | 19%     | 46%     | 20%     | 20%     | 19%     | 45%     | 26%     |
| Latino            | 12%     | 8%      | 16%     | 22%     | 11%     | 9%      | 16%     | 22%     | 15%     |
| Other             | 6%      | 6%      | 6%      | 4%      | 6%      | 6%      | 6%      | 4%      | 6%      |
| White