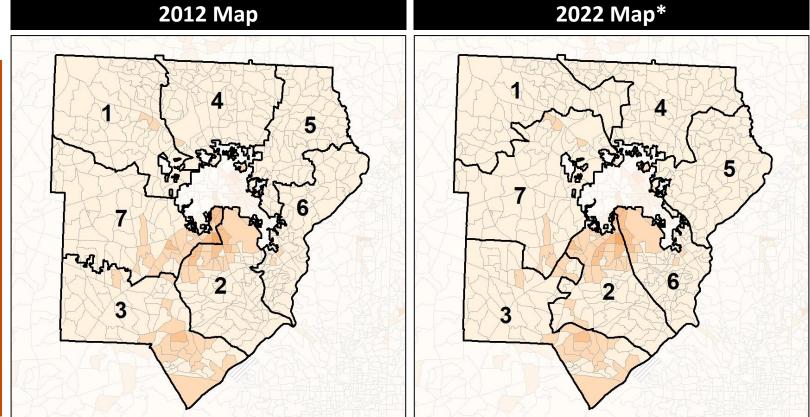

## **Cobb County Commission - Legislature**

#### Cobb County Commission - Legislature Cities and Places

|                   | 1       | 2       | 3       | 4       | 1*      | 2*      | 3*      | 4*      | County  |
|-------------------|---------|---------|---------|---------|---------|---------|---------|---------|---------|
| Population        | 188,245 | 195,698 | 188,004 | 194,202 | 191,455 | 191,106 | 191,809 | 191,779 | 766,149 |
| API               | 4%      | 10%     | 6%      | 2%      | 4%      | 6%      | 10%     | 3%      | 6%      |
| Black             | 20%     | 19%     | 19%     | 46%     | 19%     | 31%     | 8%      | 46%     | 26%     |
| Latino            | 12%     | 8%      | 16%     | 22%     | 10%     | 21%     | 8%      | 20%     | 15%     |
| Other             | 6%      | 6%      | 6%      | 4%      | 6%      | 6%      | 6%      | 5%      | 6%      |
| White             | 58%     | 57%     | 53%     | 25%     | 62%     | 36%     | 68%     | 27%     | 48%     |
| Population Gain   | 15,610  | 23,689  | 16,419  | 22,353  | 3,210   | -4,592  | 3,805   | -2,423  | 78,071  |
| Population % Gain | 9%      | 14%     | 10%     | 13%     | 2%      | -2%     | 2%      | -1%     | 11%     |
| Net POC Gain      | 19,609  | 25,411  | 20,128  | 31,179  | -6,437  | 38,556  | -27,305 | -4,814  | 96,327  |
| Net POC % Gain    | 33%     | 43%     | 29%     | 27%     | -8%     | 46%     | -31%    | -3%     | 32%     |