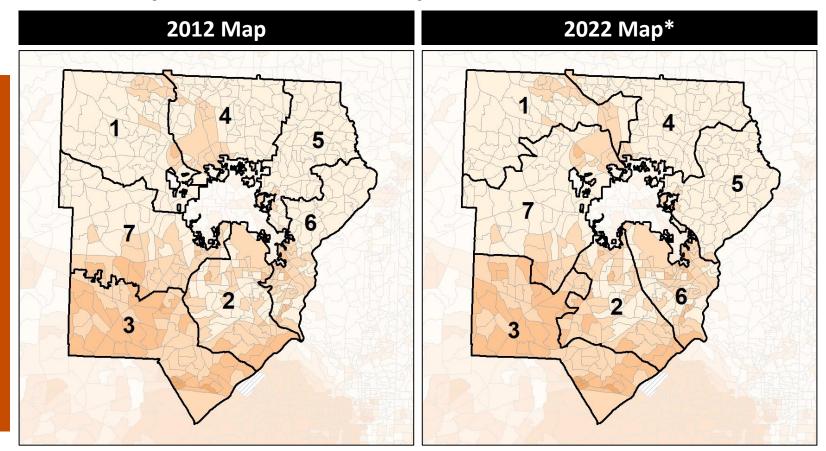

## **Cobb County Commission - Current**

Median Household Income by Census Tract

|          |                                                  |                                                                                   |                                                                                                             |                                                                                                                                            | County                                                                                                                                                          |
|----------|--------------------------------------------------|-----------------------------------------------------------------------------------|-------------------------------------------------------------------------------------------------------------|--------------------------------------------------------------------------------------------------------------------------------------------|-----------------------------------------------------------------------------------------------------------------------------------------------------------------|
| 194,202  | 190,095                                          | 192,590                                                                           | 190,781                                                                                                     | 192,683                                                                                                                                    | 766,149                                                                                                                                                         |
| 2%       | 4%                                               | 10%                                                                               | 6%                                                                                                          | 2%                                                                                                                                         | 6%                                                                                                                                                              |
| 46%      | 20%                                              | 20%                                                                               | 19%                                                                                                         | 45%                                                                                                                                        | 26%                                                                                                                                                             |
| 22%      | 11%                                              | 9%                                                                                | 16%                                                                                                         | 22%                                                                                                                                        | 15%                                                                                                                                                             |
| 4%       | 6%                                               | 6%                                                                                | 6%                                                                                                          | 4%                                                                                                                                         | 6%                                                                                                                                                              |
| 25%      | 59%                                              | 55%                                                                               | 54%                                                                                                         | 25%                                                                                                                                        | 48%                                                                                                                                                             |
| \$72,000 | \$98,000                                         | \$106,000                                                                         | \$87,000                                                                                                    | \$72,000                                                                                                                                   | \$81,000                                                                                                                                                        |
| 34%      | 21%                                              | 42%                                                                               | 38%                                                                                                         | 33%                                                                                                                                        | 34%                                                                                                                                                             |
| 23%      | 20%                                              | 25%                                                                               | 28%                                                                                                         | 23%                                                                                                                                        | 24%                                                                                                                                                             |
|          | 2%<br>46%<br>22%<br>4%<br>25%<br>\$72,000<br>34% | 2% 4%<br>46% 20%<br>22% 11%<br>4% 6%<br>25% 59%<br>0 \$72,000 \$98,000<br>34% 21% | 2% 4% 10%   46% 20% 20%   22% 11% 9%   4% 6% 6%   25% 59% 55%   0 \$72,000 \$98,000 \$106,000   34% 21% 42% | 2% 4% 10% 6%   46% 20% 20% 19%   22% 11% 9% 16%   4% 6% 6% 6%   25% 59% 55% 54%   0 \$72,000 \$98,000 \$106,000 \$87,000   34% 21% 42% 38% | 2% 4% 10% 6% 2%   46% 20% 20% 19% 45%   22% 11% 9% 16% 22%   4% 6% 6% 6% 4%   25% 59% 55% 54% 25%   5 598,000 \$106,000 \$87,000 \$72,000   34% 21% 42% 38% 33% |