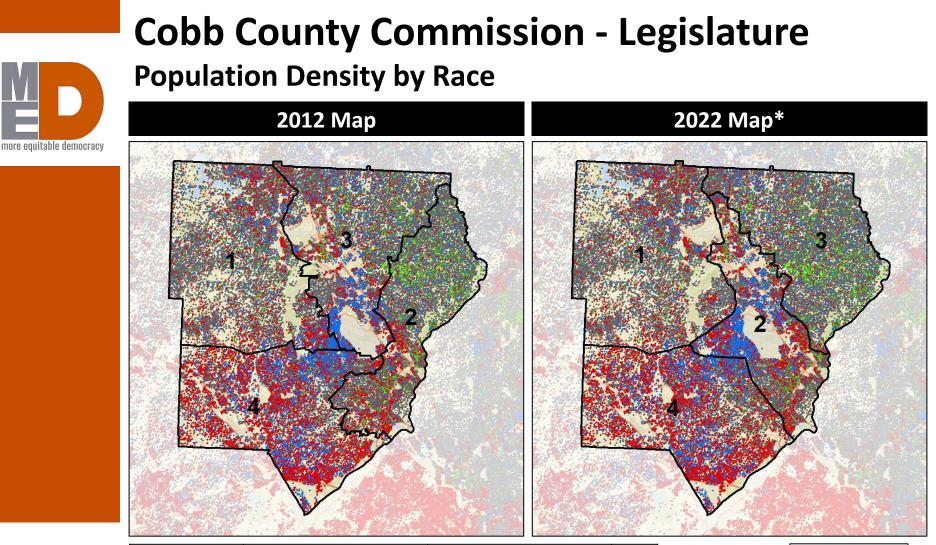

## **Cobb County Commission - Legislature**

#### Context

| 1       | 2                                                       | 3                                                                                                      | 4                                                                                                                                                  | 1*                                                                                                                                                                                             | 2*                                                                                                                                                                                                                                       | 3*                                                                                                                                                                                                                                                                                                          | 4*                                                                                                                                                                                                                                                                                                                                                        | County                                                                                                                                                                                                                                                                                                                                                                  |
|---------|---------------------------------------------------------|--------------------------------------------------------------------------------------------------------|----------------------------------------------------------------------------------------------------------------------------------------------------|------------------------------------------------------------------------------------------------------------------------------------------------------------------------------------------------|------------------------------------------------------------------------------------------------------------------------------------------------------------------------------------------------------------------------------------------|-------------------------------------------------------------------------------------------------------------------------------------------------------------------------------------------------------------------------------------------------------------------------------------------------------------|-----------------------------------------------------------------------------------------------------------------------------------------------------------------------------------------------------------------------------------------------------------------------------------------------------------------------------------------------------------|-------------------------------------------------------------------------------------------------------------------------------------------------------------------------------------------------------------------------------------------------------------------------------------------------------------------------------------------------------------------------|
| 188,245 | 195,698                                                 | 188,004                                                                                                | 194,202                                                                                                                                            | 191,455                                                                                                                                                                                        | 191,106                                                                                                                                                                                                                                  | 191,809                                                                                                                                                                                                                                                                                                     | 191,779                                                                                                                                                                                                                                                                                                                                                   | 766,149                                                                                                                                                                                                                                                                                                                                                                 |
| 4%      | 10%                                                     | 6%                                                                                                     | 2%                                                                                                                                                 | 4%                                                                                                                                                                                             | 6%                                                                                                                                                                                                                                       | 10%                                                                                                                                                                                                                                                                                                         | 3%                                                                                                                                                                                                                                                                                                                                                        | 6%                                                                                                                                                                                                                                                                                                                                                                      |
| 20%     | 19%                                                     | 19%                                                                                                    | 46%                                                                                                                                                | 19%                                                                                                                                                                                            | 31%                                                                                                                                                                                                                                      | 8%                                                                                                                                                                                                                                                                                                          | 46%                                                                                                                                                                                                                                                                                                                                                       | 26%                                                                                                                                                                                                                                                                                                                                                                     |
| 12%     | 8%                                                      | 16%                                                                                                    | 22%                                                                                                                                                | 10%                                                                                                                                                                                            | 21%                                                                                                                                                                                                                                      | 8%                                                                                                                                                                                                                                                                                                          | 20%                                                                                                                                                                                                                                                                                                                                                       | 15%                                                                                                                                                                                                                                                                                                                                                                     |
| 6%      | 6%                                                      | 6%                                                                                                     | 4%                                                                                                                                                 | 6%                                                                                                                                                                                             | 6%                                                                                                                                                                                                                                       | 6%                                                                                                                                                                                                                                                                                                          | 5%                                                                                                                                                                                                                                                                                                                                                        | 6%                                                                                                                                                                                                                                                                                                                                                                      |
| 58%     | 57%                                                     | 53%                                                                                                    | 25%                                                                                                                                                | 62%                                                                                                                                                                                            | 36%                                                                                                                                                                                                                                      | 68%                                                                                                                                                                                                                                                                                                         | 27%                                                                                                                                                                                                                                                                                                                                                       | 48%                                                                                                                                                                                                                                                                                                                                                                     |
| 15,610  | 23,689                                                  | 16,419                                                                                                 | 22,353                                                                                                                                             | 3,210                                                                                                                                                                                          | -4,592                                                                                                                                                                                                                                   | 3,805                                                                                                                                                                                                                                                                                                       | -2,423                                                                                                                                                                                                                                                                                                                                                    | 78,071                                                                                                                                                                                                                                                                                                                                                                  |
| 9%      | 14%                                                     | 10%                                                                                                    | 13%                                                                                                                                                | 2%                                                                                                                                                                                             | -2%                                                                                                                                                                                                                                      | 2%                                                                                                                                                                                                                                                                                                          | -1%                                                                                                                                                                                                                                                                                                                                                       | 11%                                                                                                                                                                                                                                                                                                                                                                     |
| 19,609  | 25,411                                                  | 20,128                                                                                                 | 31,179                                                                                                                                             | -6,437                                                                                                                                                                                         | 38,556                                                                                                                                                                                                                                   | -27,305                                                                                                                                                                                                                                                                                                     | -4,814                                                                                                                                                                                                                                                                                                                                                    | 96,327                                                                                                                                                                                                                                                                                                                                                                  |
| 33%     | 43%                                                     | 29%                                                                                                    | 27%                                                                                                                                                | -8%                                                                                                                                                                                            | 46%                                                                                                                                                                                                                                      | -31%                                                                                                                                                                                                                                                                                                        | -3%                                                                                                                                                                                                                                                                                                                                                       | 32%                                                                                                                                                                                                                                                                                                                                                                     |
|         | 4%<br>20%<br>12%<br>6%<br>58%<br>15,610<br>9%<br>19,609 | 188,245 195,698   4% 10%   20% 19%   12% 8%   6% 6%   58% 57%   15,610 23,689   9% 14%   19,609 25,411 | 188,245 195,698 188,004   4% 10% 6%   20% 19% 19%   12% 8% 16%   6% 6% 6%   58% 57% 53%   15,610 23,689 16,419   9% 14% 10%   19,609 25,411 20,128 | 188,245 195,698 188,004 194,202   4% 10% 6% 2%   20% 19% 19% 46%   12% 8% 16% 22%   6% 6% 6% 4%   58% 57% 53% 25%   15,610 23,689 16,419 22,353   9% 14% 10% 13%   19,609 25,411 20,128 31,179 | 188,245 195,698 188,004 194,202 191,455   4% 10% 6% 2% 4%   20% 19% 19% 46% 19%   12% 8% 16% 22% 10%   6% 6% 6% 4% 6%   58% 57% 53% 25% 62%   15,610 23,689 16,419 22,353 3,210   9% 14% 10% 13% 2%   19,609 25,411 20,128 31,179 -6,437 | 188,245 195,698 188,004 194,202 191,455 191,106   4% 10% 6% 2% 4% 6%   20% 19% 19% 2% 4% 6%   20% 19% 19% 46% 19% 31%   12% 8% 16% 22% 10% 21%   6% 6% 4% 6% 6% 6%   58% 57% 53% 25% 62% 36%   15,610 23,689 16,419 22,353 3,210 -4,592   9% 14% 10% 13% 2% -2%   19,609 25,411 20,128 31,179 -6,437 38,556 | 188,245 195,698 188,004 194,202 191,455 191,106 191,809   4% 10% 6% 2% 4% 6% 10%   20% 19% 19% 2% 4% 6% 10%   20% 19% 19% 46% 19% 31% 8%   12% 8% 16% 22% 10% 21% 8%   6% 6% 6% 4% 6% 6% 6%   58% 57% 53% 25% 62% 36% 68%   15,610 23,689 16,419 22,353 3,210 -4,592 3,805   9% 14% 10% 13% 2% -2% 2%   19,609 25,411 20,128 31,179 -6,437 38,556 -27,305 | 188,245 195,698 188,004 194,202 191,455 191,106 191,809 191,779   4% 10% 6% 2% 4% 6% 10% 3%   20% 19% 19% 46% 19% 31% 8% 46%   12% 8% 16% 22% 10% 21% 8% 20%   6% 6% 6% 4% 6% 6% 5%   58% 57% 53% 25% 62% 36% 68% 27%   15,610 23,689 16,419 22,353 3,210 -4,592 3,805 -2,423   9% 14% 10% 13% 2% -2% 2% -1%   19,609 25,411 20,128 31,179 -6,437 38,556 -27,305 -4,814 |

#### **Changes in Redistricting**

|                   | 1       | 2       | 3       | 4       | 1*      | 2*      | 3*      | 4*      | County  |
|-------------------|---------|---------|---------|---------|---------|---------|---------|---------|---------|
| Population        | 188,245 | 195,698 | 188,004 | 194,202 | 191,455 | 191,106 | 191,809 | 191,779 | 766,149 |
| API               | 4%      | 10%     | 6%      | 2%      | 4%      | 6%      | 10%     | 3%      | 6%      |
| Black             | 20%     | 19%     | 19%     | 46%     | 19%     | 31%     | 8%      | 46%     | 26%     |
| Latino            | 12%     | 8%      | 16%     | 22%     | 10%     | 21%     | 8%      | 20%     | 15%     |
| Other             | 6%      | 6%      | 6%      | 4%      | 6%      | 6%      | 6%      | 5%      | 6%      |
| White             | 58%     | 57%     | 53%     | 25%     | 62%     | 36%     | 68%     | 27%     | 48%     |
| Population Gain   | 15,610  | 23,689  | 16,419  | 22,353  | 3,210   | -4,592  | 3,805   | -2,423  | 78,071  |
| Population % Gain | 9%      | 14%     | 10%     | 13%     | 2%      | -2%     | 2%      | -1%     | 11%     |
| Net POC Gain      | 19,609  | 25,411  | 20,128  | 31,179  | -6,437  | 38,556  | -27,305 | -4,814  | 96,327  |
| Net POC % Gain    | 33%     | 43%     | 29%     | 27%     | -8%     | 46%     | -31%    | -3%     | 32%     |