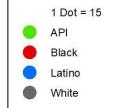

## **Cobb County Commission - Legislature**

#### Context

| 1       | 2                                                       | 3                                                                                                      | 4                                                                                                                                                  | 1*                                                                                                                                                                                             | 2*                                                                                                                                                                                                                                       | 3*                                                                                                                                                                                                                                                                                                          | 4*                                                                                                                                                                                                                                                                                                                                                        | County                                                                                                                                                                                                                                                                                                                                                                  |
|---------|---------------------------------------------------------|--------------------------------------------------------------------------------------------------------|----------------------------------------------------------------------------------------------------------------------------------------------------|------------------------------------------------------------------------------------------------------------------------------------------------------------------------------------------------|------------------------------------------------------------------------------------------------------------------------------------------------------------------------------------------------------------------------------------------|-------------------------------------------------------------------------------------------------------------------------------------------------------------------------------------------------------------------------------------------------------------------------------------------------------------|-----------------------------------------------------------------------------------------------------------------------------------------------------------------------------------------------------------------------------------------------------------------------------------------------------------------------------------------------------------|-------------------------------------------------------------------------------------------------------------------------------------------------------------------------------------------------------------------------------------------------------------------------------------------------------------------------------------------------------------------------|
| 188,245 | 195,698                                                 | 188,004                                                                                                | 194,202                                                                                                                                            | 191,455                                                                                                                                                                                        | 191,106                                                                                                                                                                                                                                  | 191,809                                                                                                                                                                                                                                                                                                     | 191,779                                                                                                                                                                                                                                                                                                                                                   | 766,149                                                                                                                                                                                                                                                                                                                                                                 |
| 4%      | 10%                                                     | 6%                                                                                                     | 2%                                                                                                                                                 | 4%                                                                                                                                                                                             | 6%                                                                                                                                                                                                                                       | 10%                                                                                                                                                                                                                                                                                                         | 3%                                                                                                                                                                                                                                                                                                                                                        | 6%                                                                                                                                                                                                                                                                                                                                                                      |
| 20%     | 19%                                                     | 19%                                                                                                    | 46%                                                                                                                                                | 19%                                                                                                                                                                                            | 31%                                                                                                                                                                                                                                      | 8%                                                                                                                                                                                                                                                                                                          | 46%                                                                                                                                                                                                                                                                                                                                                       | 26%                                                                                                                                                                                                                                                                                                                                                                     |
| 12%     | 8%                                                      | 16%                                                                                                    | 22%                                                                                                                                                | 10%                                                                                                                                                                                            | 21%                                                                                                                                                                                                                                      | 8%                                                                                                                                                                                                                                                                                                          | 20%                                                                                                                                                                                                                                                                                                                                                       | 15%                                                                                                                                                                                                                                                                                                                                                                     |
| 6%      | 6%                                                      | 6%                                                                                                     | 4%                                                                                                                                                 | 6%                                                                                                                                                                                             | 6%                                                                                                                                                                                                                                       | 6%                                                                                                                                                                                                                                                                                                          | 5%                                                                                                                                                                                                                                                                                                                                                        | 6%                                                                                                                                                                                                                                                                                                                                                                      |
| 58%     | 57%                                                     | 53%                                                                                                    | 25%                                                                                                                                                | 62%                                                                                                                                                                                            | 36%                                                                                                                                                                                                                                      | 68%                                                                                                                                                                                                                                                                                                         | 27%                                                                                                                                                                                                                                                                                                                                                       | 48%                                                                                                                                                                                                                                                                                                                                                                     |
| 15,610  | 23,689                                                  | 16,419                                                                                                 | 22,353                                                                                                                                             | 3,210                                                                                                                                                                                          | -4,592                                                                                                                                                                                                                                   | 3,805                                                                                                                                                                                                                                                                                                       | -2,423                                                                                                                                                                                                                                                                                                                                                    | 78,071                                                                                                                                                                                                                                                                                                                                                                  |
| 9%      | 14%                                                     | 10%                                                                                                    | 13%                                                                                                                                                | 2%                                                                                                                                                                                             | -2%                                                                                                                                                                                                                                      | 2%                                                                                                                                                                                                                                                                                                          | -1%                                                                                                                                                                                                                                                                                                                                                       | 11%                                                                                                                                                                                                                                                                                                                                                                     |
| 19,609  | 25,411                                                  | 20,128                                                                                                 | 31,179                                                                                                                                             | -6,437                                                                                                                                                                                         | 38,556                                                                                                                                                                                                                                   | -27,305                                                                                                                                                                                                                                                                                                     | -4,814                                                                                                                                                                                                                                                                                                                                                    | 96,327                                                                                                                                                                                                                                                                                                                                                                  |
| 33%     | 43%                                                     | 29%                                                                                                    | 27%                                                                                                                                                | -8%                                                                                                                                                                                            | 46%                                                                                                                                                                                                                                      | -31%                                                                                                                                                                                                                                                                                                        | -3%                                                                                                                                                                                                                                                                                                                                                       | 32%                                                                                                                                                                                                                                                                                                                                                                     |
|         | 4%<br>20%<br>12%<br>6%<br>58%<br>15,610<br>9%<br>19,609 | 188,245 195,698   4% 10%   20% 19%   12% 8%   6% 6%   58% 57%   15,610 23,689   9% 14%   19,609 25,411 | 188,245 195,698 188,004   4% 10% 6%   20% 19% 19%   12% 8% 16%   6% 6% 6%   58% 57% 53%   15,610 23,689 16,419   9% 14% 10%   19,609 25,411 20,128 | 188,245 195,698 188,004 194,202   4% 10% 6% 2%   20% 19% 19% 46%   12% 8% 16% 22%   6% 6% 6% 4%   58% 57% 53% 25%   15,610 23,689 16,419 22,353   9% 14% 10% 13%   19,609 25,411 20,128 31,179 | 188,245 195,698 188,004 194,202 191,455   4% 10% 6% 2% 4%   20% 19% 19% 46% 19%   12% 8% 16% 22% 10%   6% 6% 6% 4% 6%   58% 57% 53% 25% 62%   15,610 23,689 16,419 22,353 3,210   9% 14% 10% 13% 2%   19,609 25,411 20,128 31,179 -6,437 | 188,245 195,698 188,004 194,202 191,455 191,106   4% 10% 6% 2% 4% 6%   20% 19% 19% 2% 4% 6%   20% 19% 19% 46% 19% 31%   12% 8% 16% 22% 10% 21%   6% 6% 4% 6% 6% 6%   58% 57% 53% 25% 62% 36%   15,610 23,689 16,419 22,353 3,210 -4,592   9% 14% 10% 13% 2% -2%   19,609 25,411 20,128 31,179 -6,437 38,556 | 188,245 195,698 188,004 194,202 191,455 191,106 191,809   4% 10% 6% 2% 4% 6% 10%   20% 19% 19% 2% 4% 6% 10%   20% 19% 19% 46% 19% 31% 8%   12% 8% 16% 22% 10% 21% 8%   6% 6% 6% 4% 6% 6% 6%   58% 57% 53% 25% 62% 36% 68%   15,610 23,689 16,419 22,353 3,210 -4,592 3,805   9% 14% 10% 13% 2% -2% 2%   19,609 25,411 20,128 31,179 -6,437 38,556 -27,305 | 188,245 195,698 188,004 194,202 191,455 191,106 191,809 191,779   4% 10% 6% 2% 4% 6% 10% 3%   20% 19% 19% 46% 19% 31% 8% 46%   12% 8% 16% 22% 10% 21% 8% 20%   6% 6% 6% 4% 6% 6% 5%   58% 57% 53% 25% 62% 36% 68% 27%   15,610 23,689 16,419 22,353 3,210 -4,592 3,805 -2,423   9% 14% 10% 13% 2% -2% 2% -1%   19,609 25,411 20,128 31,179 -6,437 38,556 -27,305 -4,814 |

#### **Changes in Redistricting**

|                   | 1       | 2       | 3       | 4       | 1*      | 2*      | 3*      | 4*      | County  |
|-------------------|---------|---------|---------|---------|---------|---------|---------|---------|---------|
| Population        | 188,245 | 195,698 | 188,004 | 194,202 | 191,455 | 191,106 | 191,809 | 191,779 | 766,149 |
| API               | 4%      | 10%     | 6%      | 2%      | 4%      | 6%      | 10%     | 3%      | 6%      |
| Black             | 20%     | 19%     | 19%     | 46%     | 19%     | 31%     | 8%      | 46%     | 26%     |
| Latino            | 12%     | 8%      | 16%     | 22%     | 10%     | 21%     | 8%      | 20%     | 15%     |
| Other             | 6%      | 6%      | 6%      | 4%      | 6%      | 6%      | 6%      | 5%      | 6%      |
| White             | 58%     | 57%     | 53%     | 25%     | 62%     | 36%     | 68%     | 27%     | 48%     |
| Population Gain   | 15,610  | 23,689  | 16,419  | 22,353  | 3,210   | -4,592  | 3,805   | -2,423  | 78,071  |
| Population % Gain | 9%      | 14%     | 10%     | 13%     | 2%      | -2%     | 2%      | -1%     | 11%     |
| Net POC Gain      | 19,609  | 25,411  | 20,128  | 31,179  | -6,437  | 38,556  | -27,305 | -4,814  | 96,327  |
| Net POC % Gain    | 33%     | 43%     | 29%     | 27%     | -8%     | 46%     | -31%    | -3%     | 32%     |