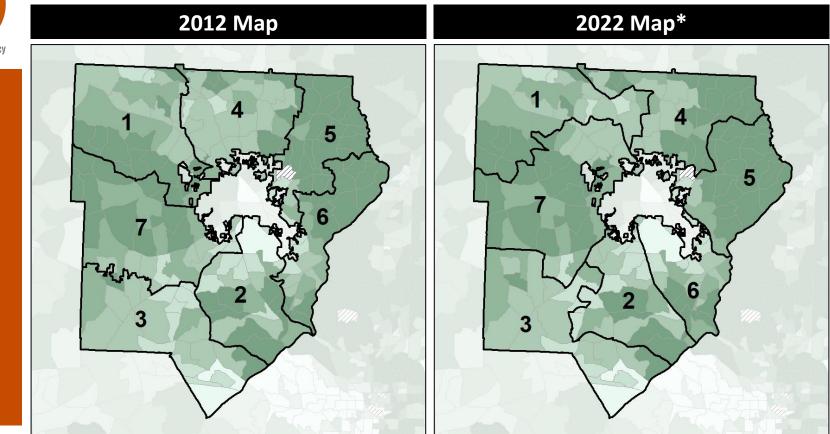

## **Cobb County Commission - Current** % People of Color by Census Block Group 2012 Map 2022 Map\* more equitable democracy 3 3 2

|            | 1       | 2       | 3       | 4       | 1*      | 2*      | 3*      | 4*      | County  |
|------------|---------|---------|---------|---------|---------|---------|---------|---------|---------|
| Population | 188,245 | 195,698 | 188,004 | 194,202 | 190,095 | 192,590 | 190,781 | 192,683 | 766,149 |
| API        | 7,127   | 20,278  | 10,605  | 4,816   | 7,466   | 19,860  | 11,028  | 4,472   | 42,826  |
| % API      | 4%      | 10%     | 6%      | 2%      | 4%      | 10%     | 6%      | 2%      | 6%      |
| Black      | 38,485  | 36,780  | 36,011  | 88,796  | 38,352  | 38,781  | 35,451  | 87,488  | 200,072 |
| % Black    | 20%     | 19%     | 19%     | 46%     | 20%     | 20%     | 19%     | 45%     | 26%     |
| Latino     | 23,279  | 15,214  | 30,215  | 42,532  | 20,849  | 17,665  | 29,620  | 43,106  | 111,240 |
| % Latino   | 12%     | 8%      | 16%     | 22%     | 11%     | 9%      | 16%     | 22%     | 15%     |
| Other      | 10,388  | 11,947  | 11,867  | 8,627   | 10,785  | 11,218  | 12,340  | 8,486   | 42,829  |
| % Other    | 6%      | 6%      | 6%      | 4%      | 6%      | 6%      | 6%      | 4%      | 6%      |
| White      | 108,966 | 111,479 | 99,306  | 49,431  | 112,643 | 105,066 | 102,342 | 49,131  | 369,182 |
| % White    | 58%     | 57%     | 53%     | 25%     | 59%     | 55%     | 54%     | 25%     | 48%     |