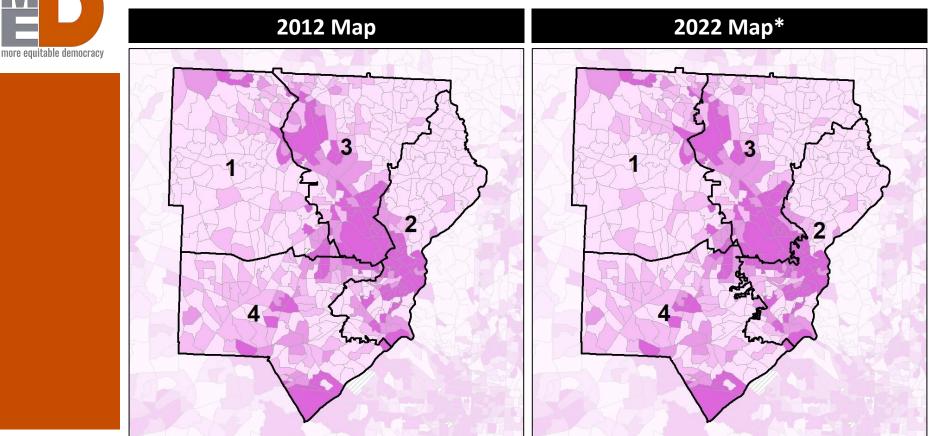

## **Cobb County Commission - Current** % People of Color by Census Block Group 2012 Map 2022 Map\* more equitable democracy 3 3 2

|            | 1       | 2       | 3       | 4       | 1*      | 2*      | 3*      | 4*      | County  |
|------------|---------|---------|---------|---------|---------|---------|---------|---------|---------|
| Population | 188,245 | 195,698 | 188,004 | 194,202 | 190,095 | 192,590 | 190,781 | 192,683 | 766,149 |
| API        | 7,127   | 20,278  | 10,605  | 4,816   | 7,466   | 19,860  | 11,028  | 4,472   | 42,826  |
| % API      | 4%      | 10%     | 6%      | 2%      | 4%      | 10%     | 6%      | 2%      | 6%      |
| Black      | 38,485  | 36,780  | 36,011  | 88,796  | 38,352  | 38,781  | 35,451  | 87,488  | 200,072 |
| % Black    | 20%     | 19%     | 19%     | 46%     | 20%     | 20%     | 19%     | 45%     | 26%     |
| Latino     | 23,279  | 15,214  | 30,215  | 42,532  | 20,849  | 17,665  | 29,620  | 43,106  | 111,240 |
| % Latino   | 12%     | 8%      | 16%     | 22%     | 11%     | 9%      | 16%     | 22%     | 15%     |
| Other      | 10,388  | 11,947  | 11,867  | 8,627   | 10,785  | 11,218  | 12,340  | 8,486   | 42,829  |
| % Other    | 6%      | 6%      | 6%      | 4%      | 6%      | 6%      | 6%      | 4%      | 6%      |
| White      | 108,966 | 111,479 | 99,306  | 49,431  | 112,643 | 105,066 | 102,342 | 49,131  | 369,182 |
| % White    | 58%     | 57%     | 53%     | 25%     | 59%     | 55%     | 54%     | 25%     | 48%     |