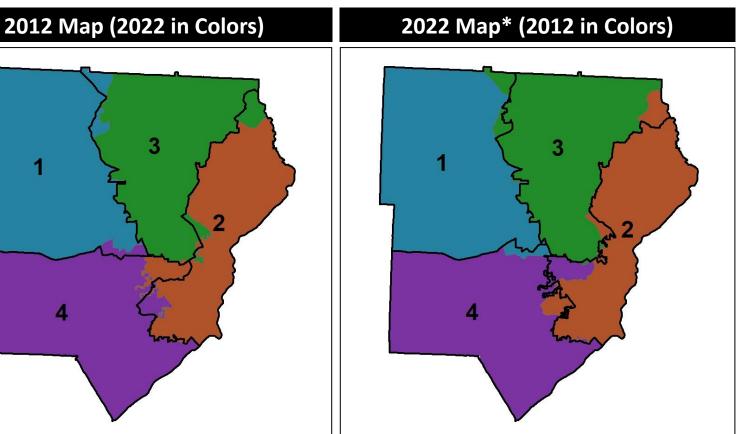

#### Context

|                   | 1       | 2       | 3       | 4       | 1*      | 2*      | 3*      | 4*      | County  |
|-------------------|---------|---------|---------|---------|---------|---------|---------|---------|---------|
| Population        | 188,245 | 195,698 | 188,004 | 194,202 | 190,095 | 192,590 | 190,781 | 192,683 | 766,149 |
| API               | 4%      | 10%     | 6%      | 2%      | 4%      | 10%     | 6%      | 2%      | 6%      |
| Black             | 20%     | 19%     | 19%     | 46%     | 20%     | 20%     | 19%     | 45%     | 26%     |
| Latino            | 12%     | 8%      | 16%     | 22%     | 11%     | 9%      | 16%     | 22%     | 15%     |
| Other             | 6%      | 6%      | 6%      | 4%      | 6%      | 6%      | 6%      | 4%      | 6%      |
| White             | 58%     | 57%     | 53%     | 25%     | 59%     | 55%     | 54%     | 25%     | 48%     |
| Population Gain   | 15,610  | 23,689  | 16,419  | 22,353  | 1,850   | -3,108  | 2,777   | -1,519  | 78,071  |
| Population % Gain | 9%      | 14%     | 10%     | 13%     | 1%      | -2%     | 1%      | -1%     | 11%     |
| Net POC Gain      | 19,609  | 25,411  | 20,128  | 31,179  | -1,827  | 3,305   | -259    | -1,219  | 96,327  |
| Net POC % Gain    | 33%     | 43%     | 29%     | 27%     | -2%     | 4%      | 0%      | -1%     | 32%     |

#### **Changes in Redistricting**

|                   | 1       | 2       | 3       | 4       | 1*      | 2*      | 3*      | 4*      | County  |
|-------------------|---------|---------|---------|---------|---------|---------|---------|---------|---------|
| Population        | 188,245 | 195,698 | 188,004 | 194,202 | 190,095 | 192,590 | 190,781 | 192,683 | 766,149 |
| API               | 4%      | 10%     | 6%      | 2%      | 4%      | 10%     | 6%      | 2%      | 6%      |
| Black             | 20%     | 19%     | 19%     | 46%     | 20%     | 20%     | 19%     | 45%     | 26%     |
| Latino            | 12%     | 8%      | 16%     | 22%     | 11%     | 9%      | 16%     | 22%     | 15%     |
| Other             | 6%      | 6%      | 6%      | 4%      | 6%      | 6%      | 6%      | 4%      | 6%      |
| White             | 58%     | 57%     | 53%     | 25%     | 59%     | 55%     | 54%     | 25%     | 48%     |
| Population Gain   | 15,610  | 23,689  | 16,419  | 22,353  | 1,850   | -3,108  | 2,777   | -1,519  | 78,071  |
| Population % Gain | 9%      | 14%     | 10%     | 13%     | 1%      | -2%     | 1%      | -1%     | 11%     |
| Net POC Gain      | 19,609  | 25,411  | 20,128  | 31,179  | -1,827  | 3,305   | -259    | -1,219  | 96,327  |
| Net POC % Gain    | 33%     | 43%     | 29%     | 27%     | -2%     | 4%      | 0%      | -1%     | 32%     |