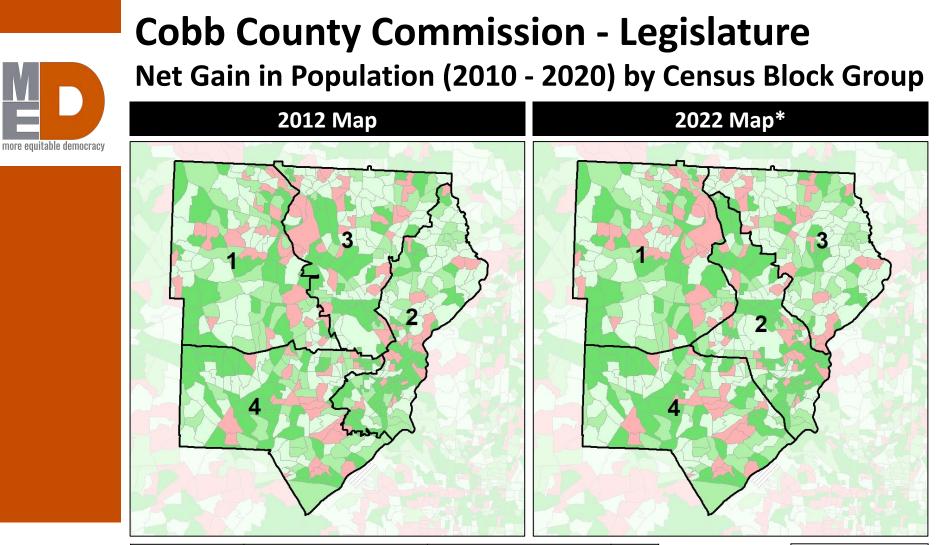

## **Cobb County Commission - Legislature**

#### Context

| 1       | 2                                                       | 3                                                                                                      | 4                                                                                                                                                  | 1*                                                                                                                                                                                             | 2*                                                                                                                                                                                                                                       | 3*                                                                                                                                                                                                                                                                                                          | 4*                                                                                                                                                                                                                                                                                                                                                        | County                                                                                                                                                                                                                                                                                                                                                                  |
|---------|---------------------------------------------------------|--------------------------------------------------------------------------------------------------------|----------------------------------------------------------------------------------------------------------------------------------------------------|------------------------------------------------------------------------------------------------------------------------------------------------------------------------------------------------|------------------------------------------------------------------------------------------------------------------------------------------------------------------------------------------------------------------------------------------|-------------------------------------------------------------------------------------------------------------------------------------------------------------------------------------------------------------------------------------------------------------------------------------------------------------|-----------------------------------------------------------------------------------------------------------------------------------------------------------------------------------------------------------------------------------------------------------------------------------------------------------------------------------------------------------|-------------------------------------------------------------------------------------------------------------------------------------------------------------------------------------------------------------------------------------------------------------------------------------------------------------------------------------------------------------------------|
| 188,245 | 195,698                                                 | 188,004                                                                                                | 194,202                                                                                                                                            | 191,455                                                                                                                                                                                        | 191,106                                                                                                                                                                                                                                  | 191,809                                                                                                                                                                                                                                                                                                     | 191,779                                                                                                                                                                                                                                                                                                                                                   | 766,149                                                                                                                                                                                                                                                                                                                                                                 |
| 4%      | 10%                                                     | 6%                                                                                                     | 2%                                                                                                                                                 | 4%                                                                                                                                                                                             | 6%                                                                                                                                                                                                                                       | 10%                                                                                                                                                                                                                                                                                                         | 3%                                                                                                                                                                                                                                                                                                                                                        | 6%                                                                                                                                                                                                                                                                                                                                                                      |
| 20%     | 19%                                                     | 19%                                                                                                    | 46%                                                                                                                                                | 19%                                                                                                                                                                                            | 31%                                                                                                                                                                                                                                      | 8%                                                                                                                                                                                                                                                                                                          | 46%                                                                                                                                                                                                                                                                                                                                                       | 26%                                                                                                                                                                                                                                                                                                                                                                     |
| 12%     | 8%                                                      | 16%                                                                                                    | 22%                                                                                                                                                | 10%                                                                                                                                                                                            | 21%                                                                                                                                                                                                                                      | 8%                                                                                                                                                                                                                                                                                                          | 20%                                                                                                                                                                                                                                                                                                                                                       | 15%                                                                                                                                                                                                                                                                                                                                                                     |
| 6%      | 6%                                                      | 6%                                                                                                     | 4%                                                                                                                                                 | 6%                                                                                                                                                                                             | 6%                                                                                                                                                                                                                                       | 6%                                                                                                                                                                                                                                                                                                          | 5%                                                                                                                                                                                                                                                                                                                                                        | 6%                                                                                                                                                                                                                                                                                                                                                                      |
| 58%     | 57%                                                     | 53%                                                                                                    | 25%                                                                                                                                                | 62%                                                                                                                                                                                            | 36%                                                                                                                                                                                                                                      | 68%                                                                                                                                                                                                                                                                                                         | 27%                                                                                                                                                                                                                                                                                                                                                       | 48%                                                                                                                                                                                                                                                                                                                                                                     |
| 15,610  | 23,689                                                  | 16,419                                                                                                 | 22,353                                                                                                                                             | 3,210                                                                                                                                                                                          | -4,592                                                                                                                                                                                                                                   | 3,805                                                                                                                                                                                                                                                                                                       | -2,423                                                                                                                                                                                                                                                                                                                                                    | 78,071                                                                                                                                                                                                                                                                                                                                                                  |
| 9%      | 14%                                                     | 10%                                                                                                    | 13%                                                                                                                                                | 2%                                                                                                                                                                                             | -2%                                                                                                                                                                                                                                      | 2%                                                                                                                                                                                                                                                                                                          | -1%                                                                                                                                                                                                                                                                                                                                                       | 11%                                                                                                                                                                                                                                                                                                                                                                     |
| 19,609  | 25,411                                                  | 20,128                                                                                                 | 31,179                                                                                                                                             | -6,437                                                                                                                                                                                         | 38,556                                                                                                                                                                                                                                   | -27,305                                                                                                                                                                                                                                                                                                     | -4,814                                                                                                                                                                                                                                                                                                                                                    | 96,327                                                                                                                                                                                                                                                                                                                                                                  |
| 33%     | 43%                                                     | 29%                                                                                                    | 27%                                                                                                                                                | -8%                                                                                                                                                                                            | 46%                                                                                                                                                                                                                                      | -31%                                                                                                                                                                                                                                                                                                        | -3%                                                                                                                                                                                                                                                                                                                                                       | 32%                                                                                                                                                                                                                                                                                                                                                                     |
|         | 4%<br>20%<br>12%<br>6%<br>58%<br>15,610<br>9%<br>19,609 | 188,245 195,698   4% 10%   20% 19%   12% 8%   6% 6%   58% 57%   15,610 23,689   9% 14%   19,609 25,411 | 188,245 195,698 188,004   4% 10% 6%   20% 19% 19%   12% 8% 16%   6% 6% 6%   58% 57% 53%   15,610 23,689 16,419   9% 14% 10%   19,609 25,411 20,128 | 188,245 195,698 188,004 194,202   4% 10% 6% 2%   20% 19% 19% 46%   12% 8% 16% 22%   6% 6% 6% 4%   58% 57% 53% 25%   15,610 23,689 16,419 22,353   9% 14% 10% 13%   19,609 25,411 20,128 31,179 | 188,245 195,698 188,004 194,202 191,455   4% 10% 6% 2% 4%   20% 19% 19% 46% 19%   12% 8% 16% 22% 10%   6% 6% 6% 4% 6%   58% 57% 53% 25% 62%   15,610 23,689 16,419 22,353 3,210   9% 14% 10% 13% 2%   19,609 25,411 20,128 31,179 -6,437 | 188,245 195,698 188,004 194,202 191,455 191,106   4% 10% 6% 2% 4% 6%   20% 19% 19% 2% 4% 6%   20% 19% 19% 46% 19% 31%   12% 8% 16% 22% 10% 21%   6% 6% 4% 6% 6% 6%   58% 57% 53% 25% 62% 36%   15,610 23,689 16,419 22,353 3,210 -4,592   9% 14% 10% 13% 2% -2%   19,609 25,411 20,128 31,179 -6,437 38,556 | 188,245 195,698 188,004 194,202 191,455 191,106 191,809   4% 10% 6% 2% 4% 6% 10%   20% 19% 19% 2% 4% 6% 10%   20% 19% 19% 46% 19% 31% 8%   12% 8% 16% 22% 10% 21% 8%   6% 6% 6% 4% 6% 6% 6%   58% 57% 53% 25% 62% 36% 68%   15,610 23,689 16,419 22,353 3,210 -4,592 3,805   9% 14% 10% 13% 2% -2% 2%   19,609 25,411 20,128 31,179 -6,437 38,556 -27,305 | 188,245 195,698 188,004 194,202 191,455 191,106 191,809 191,779   4% 10% 6% 2% 4% 6% 10% 3%   20% 19% 19% 46% 19% 31% 8% 46%   12% 8% 16% 22% 10% 21% 8% 20%   6% 6% 6% 4% 6% 6% 5%   58% 57% 53% 25% 62% 36% 68% 27%   15,610 23,689 16,419 22,353 3,210 -4,592 3,805 -2,423   9% 14% 10% 13% 2% -2% 2% -1%   19,609 25,411 20,128 31,179 -6,437 38,556 -27,305 -4,814 |