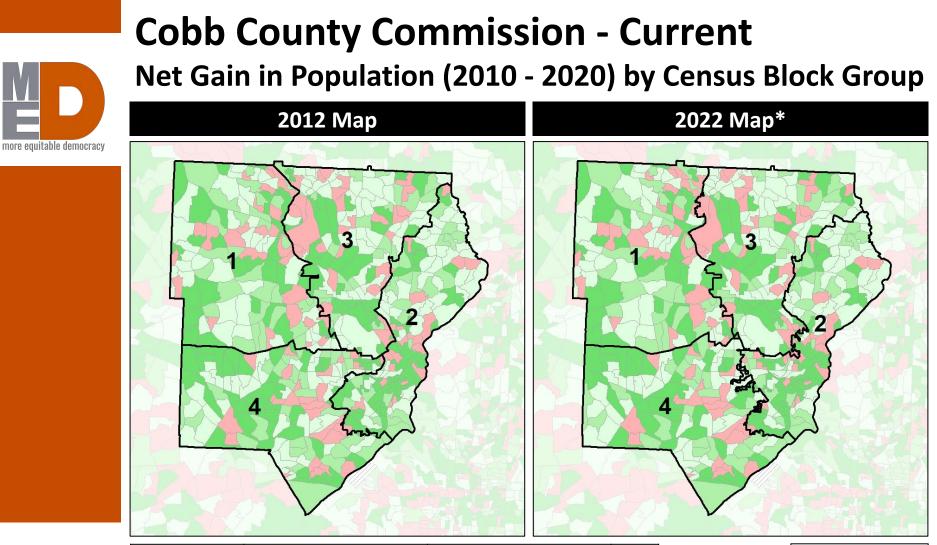

| 26%     |
| Latino            | 12%     | 8%      | 16%     | 22%     | 11%     | 9%      | 16%     | 22%     | 15%     |
| Other             | 6%      | 6%      | 6%      | 4%      | 6%      | 6%      | 6%      | 4%      | 6%      |
| White             | 58%     | 57%     | 53%     | 25%     | 59%     | 55%     | 54%     | 25%     | 48%     |
| Population Gain   | 15,610  | 23,689  | 16,419  | 22,353  | 1,850   | -3,108  | 2,777   | -1,519  | 78,071  |
| Population % Gain | 9%      | 14%     | 10%     | 13%     | 1%      | -2%     | 1%      | -1%     | 11%     |
| Net POC Gain      | 19,609  | 25,411  | 20,128  | 31,179  | -1,827  | 3,305   | -259    | -1,219  | 96,327  |
| Net POC % Gain    | 33%     | 43%     | 29%     | 27%     | -2%     | 4%      | 0%      | -1%     | 32%     |





|                   | 1       | 2       | 3       | 4       | 1*      | 2*      | 3*      | 4*      | County  |
|-------------------|---------|---------|---------|---------|---------|---------|---------|---------|---------|
| Population        | 188,245 | 195,698 | 188,004 | 194,202 | 190,095 | 192,590 | 190,781 | 192,683 | 766,149 |
| API               | 4%      | 10%     | 6%      | 2%      | 4%      | 10%     | 6%      | 2%      | 6%      |
| Black             | 20%     | 19%     | 19%     | 46%     | 20%     | 20%     | 19%     | 45%     | 26%     |
| Latino            | 12%     | 8%      | 16%     | 22%     | 11%     | 9%      | 16%     | 22%     | 15%     |
| Other             | 6%      | 6%      | 6%      | 4%      | 6%      | 6%      | 6%      | 4%      | 6%      |
| White