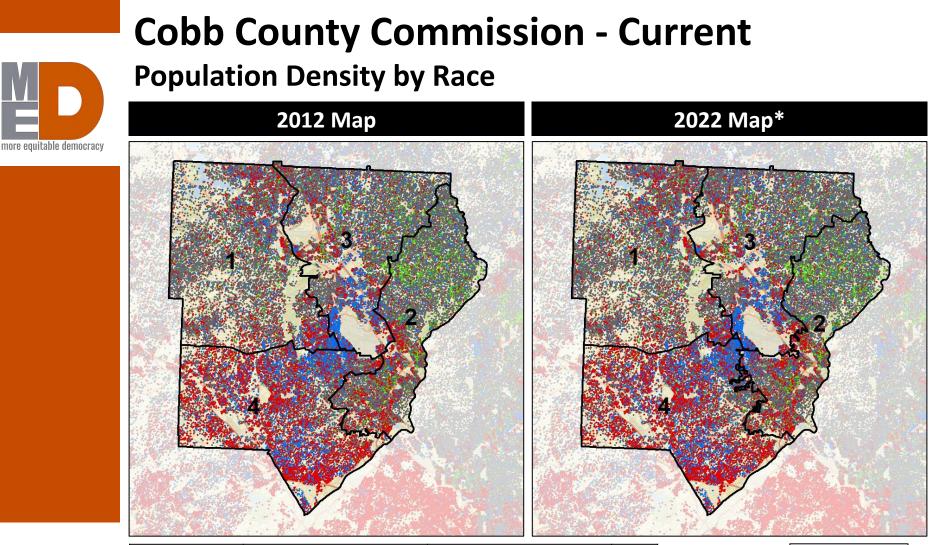

| 15%     |
| Other             | 6%      | 6%      | 6%      | 4%      | 6%      | 6%      | 6%      | 4%      | 6%      |
| White             | 58%     | 57%     | 53%     | 25%     | 59%     | 55%     | 54%     | 25%     | 48%     |
| Population Gain   | 15,610  | 23,689  | 16,419  | 22,353  | 1,850   | -3,108  | 2,777   | -1,519  | 78,071  |
| Population % Gain | 9%      | 14%     | 10%     | 13%     | 1%      | -2%     | 1%      | -1%     | 11%     |
| Net POC Gain      | 19,609  | 25,411  | 20,128  | 31,179  | -1,827  | 3,305   | -259    | -1,219  | 96,327  |
| Net POC % Gain    | 33%     | 43%     | 29%     | 27%     | -2%     | 4%      | 0%      | -1%     | 32%     |
|                   |         |         |         |         |         |         |         |         |         |







|            | 1       | 2       | 3       | 4       | 1*      | 2*      | 3*      | 4*      | County  |
|------------|---------|---------|---------|---------|---------|---------|---------|---------|---------|
| Population | 188,245 | 195,698 | 188,004 | 194,202 | 190,095 | 192,590 | 190,781 | 192,683 | 766,149 |
| API        | 7,127   | 20,278  | 10,605  | 4,816   | 7,466   | 19,860  | 11,028  | 4,472   | 42,826  |
| % API      | 4%      | 10%     | 6%      | 2%      | 4%      | 10%     | 6%      | 2%      | 6%      |
| Black      | 38,485  | 36,780  | 36,011  | 88,796  | 38,352  | 38,781  | 35,451  | 87,488  | 200,072 |
| % Black    | 20%     | 19%     | 19%     | 46%     | 20%     | 20%     | 19%     | 45%     | 26%     |
| Latino     | 23,279  | 15,214  | 30,215  | 42,532  | 20,849