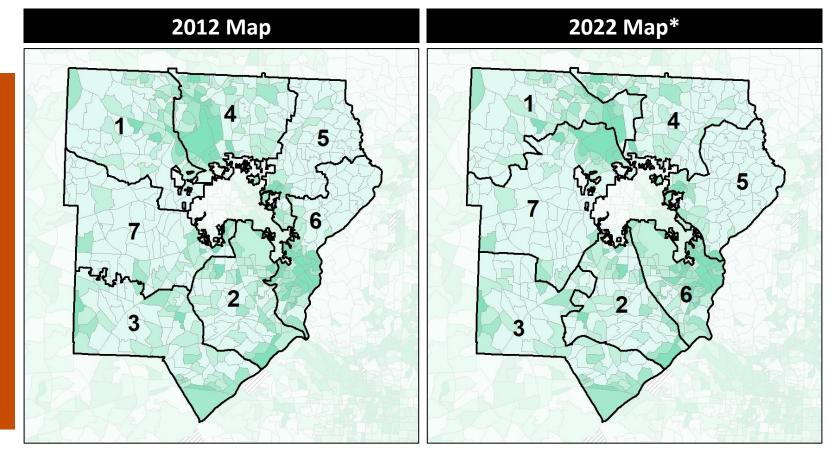

## **Cobb County Commission - Current**

## **Cobb County Commission - Current** % People of Color by Census Block Group 2012 Map 2022 Map\* more equitable democracy 3 3 2

|            | 1       | 2       | 3       | 4       | 1*      | 2*      | 3*      | 4*      | County  |
|------------|---------|---------|---------|---------|---------|---------|---------|---------|---------|
| Population | 188,245 | 195,698 | 188,004 | 194,202 | 190,095 | 192,590 | 190,781 | 192,683 | 766,149 |
| API        | 7,127   | 20,278  | 10,605  | 4,816   | 7,466   | 19,860  | 11,028  | 4,472   | 42,826  |
| % API      | 4%      | 10%     | 6%      | 2%      | 4%      | 10%     | 6%      | 2%      | 6%      |
| Black      | 38,485  | 36,780  | 36,011  | 88,796  | 38,352  | 38,781  | 35,451  | 87,488  | 200,072 |
| % Black    | 20%     | 19%     | 19%     | 46%     | 20%     | 20%     | 19%     | 45%     | 26%     |
| Latino     | 23,279  | 15,214  | 30,215  | 42,532  | 20,849  | 17,665  | 29,620  | 43,106  | 111,240 |
| % Latino   | 12%     | 8%      | 16%     | 22%     | 11%     | 9%      | 16%     | 22%     | 15%     |
| Other      | 10,388  | 11,947  | 11,867  | 8,627   | 10,785  | 11,218  | 12,340  | 8,486   | 42,829  |
| % Other    | 6%      | 6%      | 6%      | 4%      | 6%      | 6%      | 6%      | 4%      | 6%      |
| White      | 108,966 | 111,479 | 99,306  | 49,431  | 112,643 | 105,066 | 102,342 | 49,131  | 369,182 |
| % White    | 58%     | 57%     | 53%     | 25%     | 59%     | 55%     | 54%     | 25%     | 48%     |