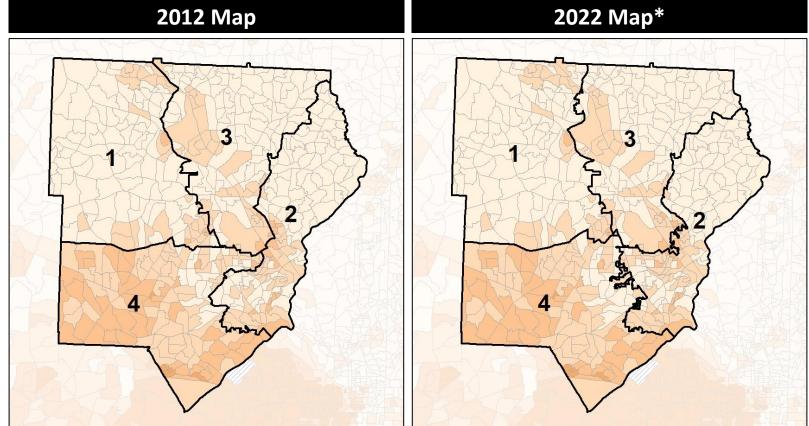

## **Cobb County Commission - Current** % People of Color by Census Block Group 2012 Map 2022 Map\* more equitable democracy 3 3 2

|            | 1       | 2       | 3       | 4       | 1*      | 2*      | 3*      | 4*      | County  |
|------------|---------|---------|---------|---------|---------|---------|---------|---------|---------|
| Population | 188,245 | 195,698 | 188,004 | 194,202 | 190,095 | 192,590 | 190,781 | 192,683 | 766,149 |
| API        | 7,127   | 20,278  | 10,605  | 4,816   | 7,466   | 19,860  | 11,028  | 4,472   | 42,826  |
| % API      | 4%      | 10%     | 6%      | 2%      | 4%      | 10%     | 6%      | 2%      | 6%      |
| Black      | 38,485  | 36,780  | 36,011  | 88,796  | 38,352  | 38,781  | 35,451  | 87,488  | 200,072 |
| % Black    | 20%     | 19%     | 19%     | 46%     | 20%     | 20%     | 19%     | 45%     | 26%     |
| Latino     | 23,279  | 15,214  | 30,215  | 42,532  | 20,849  | 17,665  | 29,620  | 43,106  | 111,240 |
| % Latino   | 12%     | 8%      | 16%     | 22%     | 11%     | 9%      | 16%     | 22%     | 15%     |
| Other      | 10,388  | 11,947  | 11,867  | 8,627   | 10,785  | 11,218  | 12,340  | 8,486   | 42,829  |
| % Other    | 6%      | 6%      | 6%      | 4%      | 6%      | 6%      | 6%      | 4%      | 6%      |
| White      | 108,966 | 111,479 | 99,306  | 49,431  | 112,643 | 105,066 | 102,342 | 49,131  | 369,182 |
| % White    | 58%     | 57%     | 53%     | 25%     | 59%     | 55%     | 54%     | 25%     | 48%     |