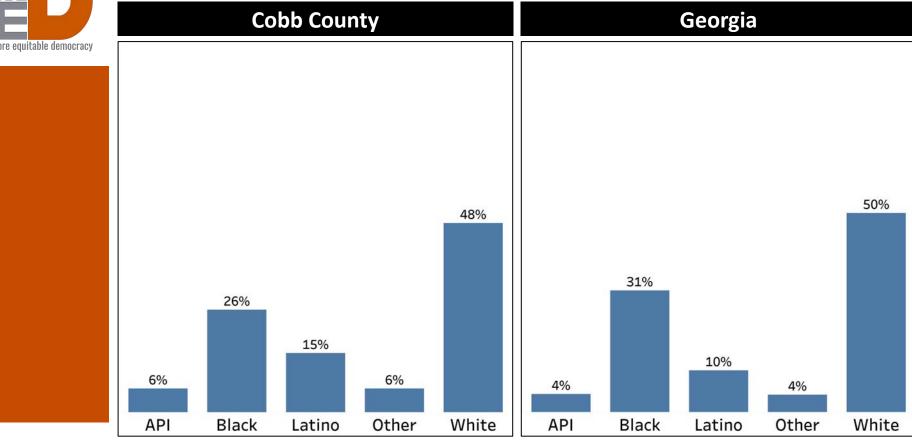

## Demographics

#### **Comparison between Cobb County and Georgia**

- Cobb County is now a majority minority county, with about 53% of the population identifying as people of color
- The API, Latino, and Other populations have a higher percentage of the population in Cobb compared to Georgia overall