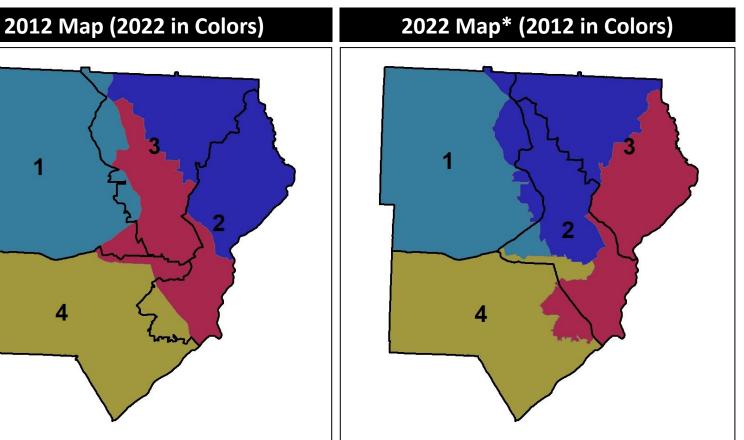

## **Cobb County Commission - Current** % People of Color by Census Block Group 2012 Map 2022 Map\* more equitable democracy 3 3 2

|            | 1       | 2       | 3       | 4       | 1*      | 2*      | 3*      | 4*      | County  |
|------------|---------|---------|---------|---------|---------|---------|---------|---------|---------|
| Population | 188,245 | 195,698 | 188,004 | 194,202 | 190,095 | 192,590 | 190,781 | 192,683 | 766,149 |
| API        | 7,127   | 20,278  | 10,605  | 4,816   | 7,466   | 19,860  | 11,028  | 4,472   | 42,826  |
| % API      | 4%      | 10%     | 6%      | 2%      | 4%      | 10%     | 6%      | 2%      | 6%      |
| Black      | 38,485  | 36,780  | 36,011  | 88,796  | 38,352  | 38,781  | 35,451  | 87,488  | 200,072 |
| % Black    | 20%     | 19%     | 19%     | 46%     | 20%     | 20%     | 19%     | 45%     | 26%     |
| Latino     | 23,279  | 15,214  | 30,215  | 42,532  | 20,849  | 17,665  | 29,620  | 43,106  | 111,240 |
| % Latino   | 12%     | 8%      | 16%     | 22%     | 11%     | 9%      | 16%     | 22%     | 15%     |
| Other      | 10,388  | 11,947  | 11,867  | 8,627   | 10,785  | 11,218  | 12,340  | 8,486   | 42,829  |
| % Other    | 6%      | 6%      | 6%      | 4%      | 6%      | 6%      | 6%      | 4%      | 6%      |
| White      | 108,966 | 111,479 | 99,306  | 49,431  | 112,643 | 105,066 | 102,342 | 49,131  | 369,182 |
| % White    | 58%     | 57%     | 53%     | 25%     | 59%     | 55%     | 54%     | 25%     | 48%     |