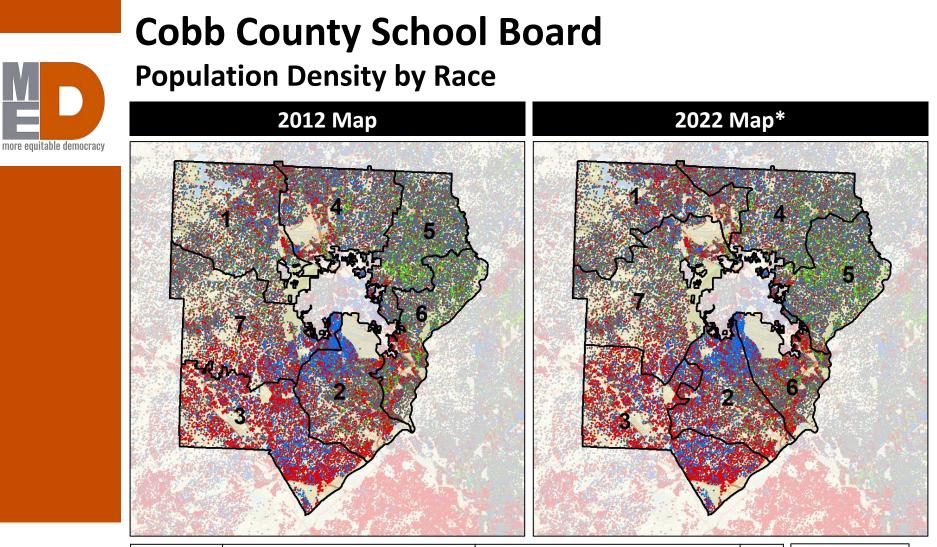

| 32%     | 21%     | 66%     | 67%     | 39%     | 58%     | 48%     |
|   | Population Gain   | 7,760  | 10,690  | 13,220  | 10,067 | 7,713  | 14,385  | 10,001  | 1,585   | 189     | -2,720  | 1,872   | 3,502   | -3,642  | -944    | 78,071  |
|   | Population % Gain | 9%     | 12%     | 15%     | 11%    | 9%     | 16%     | 11%     | 2%      | 0%      | -3%     | 2%      | 4%      | -3%     | -1%     | 11%     |
|   | Net POC Gain      | 10,097 | 12,732  | 19,136  | 13,202 | 10,618 | 14,255  | 13,381  | 2,019   | 7,447   | -2,678  | -7,740  | 968     | 11,025  | -11,160 | 96,327  |
|   | Net POC % Gain    | 34%    | 26%     | 30%     | 45%    | 50%    | 40%     | 34%     | 5%      | 12%     | -3%     | -18%    | 3%      | 22%     | -21%    | 32%     |

Below 0 0 - 5% 5 - 10% Over 10%





|            | 1      | 2              | 3       | 4      | 5      | 6       | 7       | 1*      | 2*      | 3*      | 4*      | 5*      | 6*      | 7*      | County  |  |
|------------|--------|----------------|---------|--------|--------|---------|---------|---------|---------|---------|---------|---------|---------|---------|---------|--|
| Population | 98,480 | 100,850        | 103,515 | 99,419 | 97,199 | 104,884 | 100,988 | 100,065 | 101,039 | 100,795 | 101,291 | 100,701 | 101,242 | 100,044 | 766,149 |  |
| API        | 4,540  | 4,707          | 1,499   | 6,158  | 9,043  | 12,302  | 2,782   | 4,513   | 3,578   | 1,648   | 7,185   | 11,550  | 8,145   | 4,407   | 42,826  |  |
| % API      | 5%     | 5%             | 1%      | 6%     | 9%     | 12%     | 3%      | 5%      | 4%      |