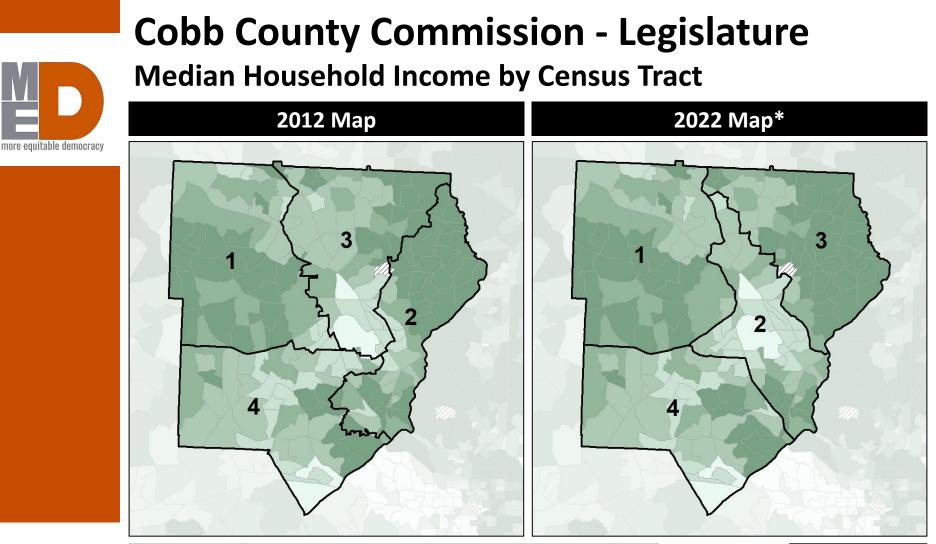

## **Cobb County Commission - Current**

Median Household Income by Census Tract

|          |                                                  |                                                                                   |                                                                                                             |                                                                                                                                            | County                                                                                                                                                          |
|----------|--------------------------------------------------|-----------------------------------------------------------------------------------|-------------------------------------------------------------------------------------------------------------|--------------------------------------------------------------------------------------------------------------------------------------------|-----------------------------------------------------------------------------------------------------------------------------------------------------------------|
| 194,202  | 190,095                                          | 192,590                                                                           | 190,781                                                                                                     | 192,683                                                                                                                                    | 766,149                                                                                                                                                         |
| 2%       | 4%                                               | 10%                                                                               | 6%                                                                                                          | 2%                                                                                                                                         | 6%                                                                                                                                                              |
| 46%      | 20%                                              | 20%                                                                               | 19%                                                                                                         | 45%                                                                                                                                        | 26%                                                                                                                                                             |
| 22%      | 11%                                              | 9%                                                                                | 16%                                                                                                         | 22%                                                                                                                                        | 15%                                                                                                                                                             |
| 4%       | 6%                                               | 6%                                                                                | 6%                                                                                                          | 4%                                                                                                                                         | 6%                                                                                                                                                              |
| 25%      | 59%                                              | 55%                                                                               | 54%                                                                                                         | 25%                                                                                                                                        | 48%                                                                                                                                                             |
| \$72,000 | \$98,000                                         | \$106,000                                                                         | \$87,000                                                                                                    | \$72,000                                                                                                                                   | \$81,000                                                                                                                                                        |
| 34%      | 21%                                              | 42%                                                                               | 38%                                                                                                         | 33%                                                                                                                                        | 34%                                                                                                                                                             |
| 23%      | 20%                                              | 25%                                                                               | 28%                                                                                                         | 23%                                                                                                                                        | 24%                                                                                                                                                             |
|          | 2%<br>46%<br>22%<br>4%<br>25%<br>\$72,000<br>34% | 2% 4%<br>46% 20%<br>22% 11%<br>4% 6%<br>25% 59%<br>0 \$72,000 \$98,000<br>34% 21% | 2% 4% 10%   46% 20% 20%   22% 11% 9%   4% 6% 6%   25% 59% 55%   0 \$72,000 \$98,000 \$106,000   34% 21% 42% | 2% 4% 10% 6%   46% 20% 20% 19%   22% 11% 9% 16%   4% 6% 6% 6%   25% 59% 55% 54%   0 \$72,000 \$98,000 \$106,000 \$87,000   34% 21% 42% 38% | 2% 4% 10% 6% 2%   46% 20% 20% 19% 45%   22% 11% 9% 16% 22%   4% 6% 6% 6% 4%   25% 59% 55% 54% 25%   5 598,000 \$106,000 \$87,000 \$72,000   34% 21% 42% 38% 33% |