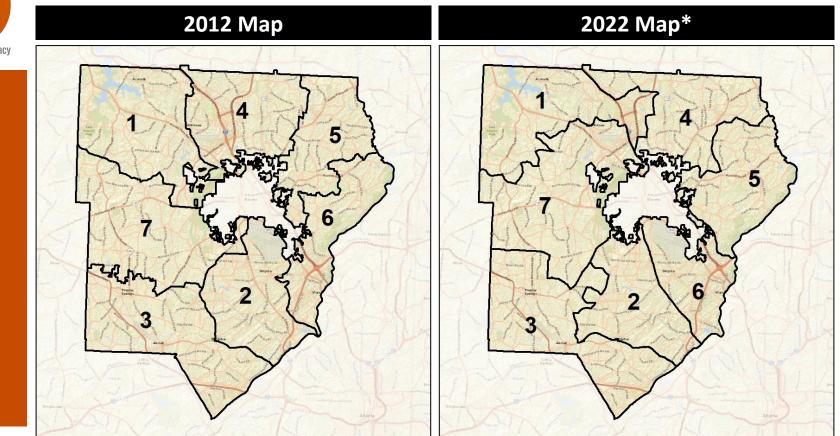

## **Cobb County Commission - Current**

#### **Cities and Places**

2022 Map\* 2012 Map tersville Emerson tersville Milton Milton Woodstock Woodstock Mountain Park Alpha Mountain Park Alpha Roswell Roswell ennesaw State University ennesaw State University Kennesaw Kennesaw 2 Dunwo Dunwo FailOaks Sandy Springs Daks Sandy Springs Hiram Hiram Smyrna Brookha Brookha Vining Vinin er Springs der Springs Austell Austell Mableton Mableton North Drui North Drui Atlanta Atlanta Druid H Druid H Lithia Springs Lithia Springs Douglasville Douglasville South Fulton South Fulton