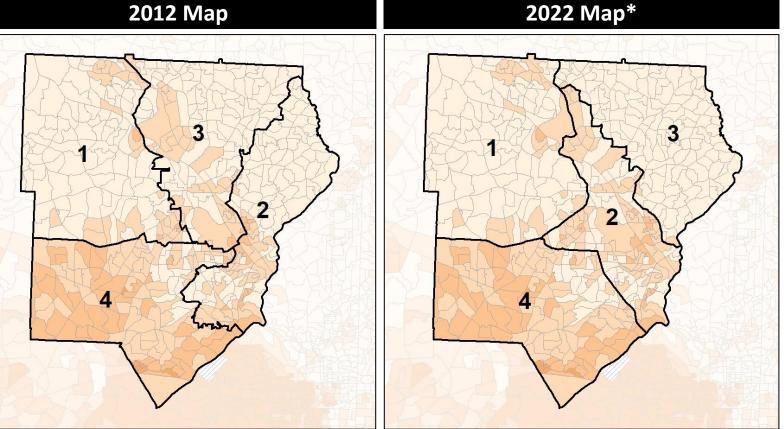

## **Cobb County Commission - Current** % People of Color by Census Block Group 2012 Map 2022 Map\* more equitable democracy 3 3 2

|            | 1       | 2       | 3       | 4       | 1*      | 2*      | 3*      | 4*      | County  |
|------------|---------|---------|---------|---------|---------|---------|---------|---------|---------|
| Population | 188,245 | 195,698 | 188,004 | 194,202 | 190,095 | 192,590 | 190,781 | 192,683 | 766,149 |
| API        | 7,127   | 20,278  | 10,605  | 4,816   | 7,466   | 19,860  | 11,028  | 4,472   | 42,826  |
| % API      | 4%      | 10%     | 6%      | 2%      | 4%      | 10%     | 6%      | 2%      | 6%      |
| Black      | 38,485  | 36,780  | 36,011  | 88,796  | 38,352  | 38,781  | 35,451  | 87,488  | 200,072 |
| % Black    | 20%     | 19%     | 19%     | 46%     | 20%     | 20%     | 19%     | 45%     | 26%     |
| Latino     | 23,279  | 15,214  | 30,215  | 42,532  | 20,849  | 17,665  | 29,620  | 43,106  | 111,240 |
| % Latino   | 12%     | 8%      | 16%     | 22%     | 11%     | 9%      | 16%     | 22%     | 15%     |
| Other      | 10,388  | 11,947  | 11,867  | 8,627   | 10,785  | 11,218  | 12,340  | 8,486   | 42,829  |
| % Other    | 6%      | 6%      | 6%      | 4%      | 6%      | 6%      | 6%      | 4%      | 6%      |
| White      | 108,966 | 111,479 | 99,306  | 49,431  | 112,643 | 105,066 | 102,342 | 49,131  | 369,182 |
| % White    | 58%     | 57%     | 53%     | 25%     | 59%     | 55%     | 54%     | 25%     | 48%     |

#### % API by Census Block Group

|            | 1       | 2       | 3       | 4       | 1*      | 2*      | 3*      | 4*      | County  |
|------------|---------|---------|---------|---------|---------|---------|---------|---------|---------|
| Population | 188,245 | 195,698 | 188,004 | 194,202 | 190,095 | 192,590 | 190,781 | 192,683 | 766,149 |
| API        | 7,127   | 20,278  | 10,605  | 4,816   | 7,466   | 19,860  | 11,028  | 4,472   | 42,826  |
| % API      | 4%      | 10%     | 6%      | 2%      | 4%      | 10%     | 6%      | 2%      | 6%      |
| Black      | 38,485  | 36,780  | 36,011  | 88,796  | 38,352  | 38,781  | 35,451  | 87,488  | 200,072 |
| % Black    | 20%     | 19%     | 19%     | 46%     | 20%     | 20%     | 19%     | 45%     | 26%     |
| Latino     | 23,279  | 15,214  | 30,215  | 42,532  | 20,849  | 17,665  | 29,620  | 43,106  | 111,240 |
| % Latino   | 12%     | 8%      | 16%     | 22%     | 11%     | 9%      | 16%     | 22%     | 15%     |
| Other      | 10,388  | 11,947  | 11,867  | 8,627   | 10,785  | 11,218  | 12,340  | 8,486   | 42,829  |
| % Other    | 6%      | 6%      | 6%      | 4%      | 6%      | 6%      | 6%      | 4%      | 6%      |
| White      | 108,966 | 111,479 | 99,306  | 49,431  | 112,643 | 105,066 | 102,342 | 49,131  | 369,182 |
| % White    | 58%     | 57%     | 53%     | 25%     | 59%     | 55%     | 54%     | 25%     | 48%     |

#### % Black by Census Block Group

|            | 1       | 2       | 3       | 4       | 1*      | 2*      | 3*      | 4*      | County  |
|------------|---------|---------|---------|---------|---------|---------|---------|---------|---------|
| Population | 188,245 | 195,698 | 188,004 | 194,202 | 190,095 | 192,590 | 190,781 | 192,683 | 766,149 |
| API        | 7,127   | 20,278  | 10,605  | 4,816   | 7,466   | 19,860  | 11,028  | 4,472   | 42,826  |
| % API      | 4%      | 10%     | 6%      | 2%      | 4%      | 10%     | 6%      | 2%      | 6%      |
| Black      | 38,485  | 36,780  | 36,011  | 88,796  | 38,352  | 38,781  | 35,451  | 87,488  | 200,072 |
| % Black    | 20%     | 19%     | 19%     | 46%     | 20%     | 20%     | 19%     | 45%     | 26%     |
| Latino     | 23,279  | 15,214  | 30,215  | 42,532  | 20,849  | 17,665  | 29,620  | 43,106  | 111,240 |
| % Latino   | 12%     | 8%      | 16%     | 22%     | 11%     | 9%      | 16%     | 22%     | 15%     |
| Other      | 10,388  | 11,947  | 11,867  | 8,627   | 10,785  | 11,218  | 12,340  | 8,486   | 42,829  |
| % Other    | 6%      | 6%      | 6%      | 4%      | 6%      | 6%      | 6%      | 4%      | 6%      |
| White      | 108,966 | 111,479 | 99,306  | 49,431  | 112,643 | 105,066 | 102,342 | 49,131  | 369,182 |
| % White    | 58%     | 57%     | 53%     | 25%     | 59%     | 55%     | 54%     | 25%     | 48%     |

#### % Latino by Census Block Group

|            | 1       | 2       | 3       | 4       | 1*      | 2*      | 3*      | 4*      | County  |
|------------|---------|---------|---------|---------|---------|---------|---------|---------|---------|
| Population | 188,245 | 195,698 | 188,004 | 194,202 | 190,095 | 192,590 | 190,781 | 192,683 | 766,149 |
| API        | 7,127   | 20,278  | 10,605  | 4,816   | 7,466   | 19,860  | 11,028  | 4,472   | 42,826  |
| % API      | 4%      | 10%     | 6%      | 2%      | 4%      | 10%     | 6%      | 2%      | 6%      |
| Black      | 38,485  | 36,780  | 36,011  | 88,796  | 38,352  | 38,781  | 35,451  | 87,488  | 200,072 |
| % Black    | 20%     | 19%     | 19%     | 46%     | 20%     | 20%     | 19%     | 45%     | 26%     |
| Latino     | 23,279  | 15,214  | 30,215  | 42,532  | 20,849  | 17,665  | 29,620  | 43,106  | 111,240 |
| % Latino   | 12%     | 8%      | 16%     | 22%     | 11%     | 9%      | 16%     | 22%     | 15%     |
| Other      | 10,388  | 11,947  | 11,867  | 8,627   | 10,785  | 11,218  | 12,340  | 8,486   | 42,829  |
| % Other    | 6%      | 6%      | 6%      | 4%      | 6%      | 6%      | 6%      | 4%      | 6%      |
| White      | 108,966 | 111,479 | 99,306  | 49,431  | 112,643 | 105,066 | 102,342 | 49,131  | 369,182 |
| % White    | 58%     | 57%     | 53%     | 25%     | 59%     | 55%     | 54%     | 25%     | 48%     |