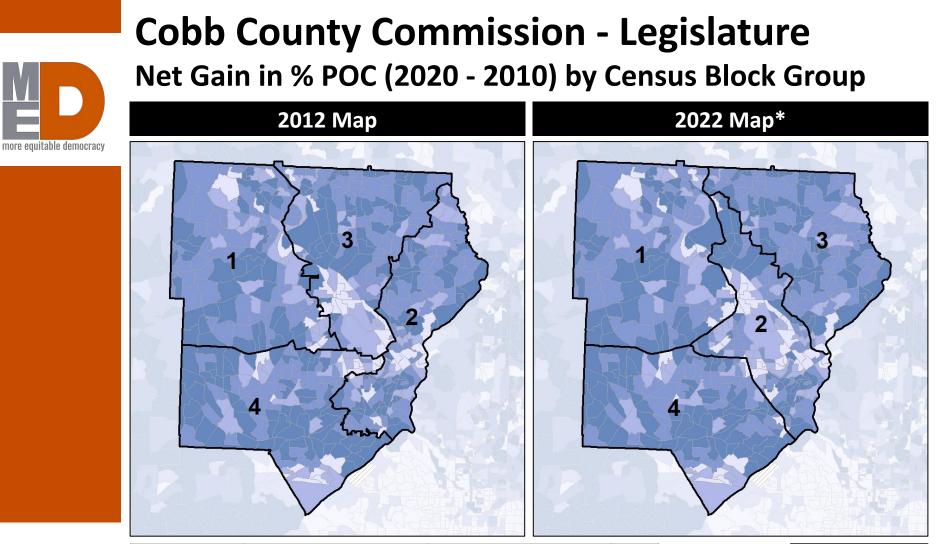

## **Cobb County Commission - Legislature**

#### Context

| 1       | 2                                                       | 3                                                                                                      | 4                                                                                                                                                  | 1*                                                                                                                                                                                             | 2*                                                                                                                                                                                                                                       | 3*                                                                                                                                                                                                                                                                                                          | 4*                                                                                                                                                                                                                                                                                                                                                        | County                                                                                                                                                                                                                                                                                                                                                                  |
|---------|---------------------------------------------------------|--------------------------------------------------------------------------------------------------------|----------------------------------------------------------------------------------------------------------------------------------------------------|------------------------------------------------------------------------------------------------------------------------------------------------------------------------------------------------|------------------------------------------------------------------------------------------------------------------------------------------------------------------------------------------------------------------------------------------|-------------------------------------------------------------------------------------------------------------------------------------------------------------------------------------------------------------------------------------------------------------------------------------------------------------|-----------------------------------------------------------------------------------------------------------------------------------------------------------------------------------------------------------------------------------------------------------------------------------------------------------------------------------------------------------|-------------------------------------------------------------------------------------------------------------------------------------------------------------------------------------------------------------------------------------------------------------------------------------------------------------------------------------------------------------------------|
| 188,245 | 195,698                                                 | 188,004                                                                                                | 194,202                                                                                                                                            | 191,455                                                                                                                                                                                        | 191,106                                                                                                                                                                                                                                  | 191,809                                                                                                                                                                                                                                                                                                     | 191,779                                                                                                                                                                                                                                                                                                                                                   | 766,149                                                                                                                                                                                                                                                                                                                                                                 |
| 4%      | 10%                                                     | 6%                                                                                                     | 2%                                                                                                                                                 | 4%                                                                                                                                                                                             | 6%                                                                                                                                                                                                                                       | 10%                                                                                                                                                                                                                                                                                                         | 3%                                                                                                                                                                                                                                                                                                                                                        | 6%                                                                                                                                                                                                                                                                                                                                                                      |
| 20%     | 19%                                                     | 19%                                                                                                    | 46%                                                                                                                                                | 19%                                                                                                                                                                                            | 31%                                                                                                                                                                                                                                      | 8%                                                                                                                                                                                                                                                                                                          | 46%                                                                                                                                                                                                                                                                                                                                                       | 26%                                                                                                                                                                                                                                                                                                                                                                     |
| 12%     | 8%                                                      | 16%                                                                                                    | 22%                                                                                                                                                | 10%                                                                                                                                                                                            | 21%                                                                                                                                                                                                                                      | 8%                                                                                                                                                                                                                                                                                                          | 20%                                                                                                                                                                                                                                                                                                                                                       | 15%                                                                                                                                                                                                                                                                                                                                                                     |
| 6%      | 6%                                                      | 6%                                                                                                     | 4%                                                                                                                                                 | 6%                                                                                                                                                                                             | 6%                                                                                                                                                                                                                                       | 6%                                                                                                                                                                                                                                                                                                          | 5%                                                                                                                                                                                                                                                                                                                                                        | 6%                                                                                                                                                                                                                                                                                                                                                                      |
| 58%     | 57%                                                     | 53%                                                                                                    | 25%                                                                                                                                                | 62%                                                                                                                                                                                            | 36%                                                                                                                                                                                                                                      | 68%                                                                                                                                                                                                                                                                                                         | 27%                                                                                                                                                                                                                                                                                                                                                       | 48%                                                                                                                                                                                                                                                                                                                                                                     |
| 15,610  | 23,689                                                  | 16,419                                                                                                 | 22,353                                                                                                                                             | 3,210                                                                                                                                                                                          | -4,592                                                                                                                                                                                                                                   | 3,805                                                                                                                                                                                                                                                                                                       | -2,423                                                                                                                                                                                                                                                                                                                                                    | 78,071                                                                                                                                                                                                                                                                                                                                                                  |
| 9%      | 14%                                                     | 10%                                                                                                    | 13%                                                                                                                                                | 2%                                                                                                                                                                                             | -2%                                                                                                                                                                                                                                      | 2%                                                                                                                                                                                                                                                                                                          | -1%                                                                                                                                                                                                                                                                                                                                                       | 11%                                                                                                                                                                                                                                                                                                                                                                     |
| 19,609  | 25,411                                                  | 20,128                                                                                                 | 31,179                                                                                                                                             | -6,437                                                                                                                                                                                         | 38,556                                                                                                                                                                                                                                   | -27,305                                                                                                                                                                                                                                                                                                     | -4,814                                                                                                                                                                                                                                                                                                                                                    | 96,327                                                                                                                                                                                                                                                                                                                                                                  |
| 33%     | 43%                                                     | 29%                                                                                                    | 27%                                                                                                                                                | -8%                                                                                                                                                                                            | 46%                                                                                                                                                                                                                                      | -31%                                                                                                                                                                                                                                                                                                        | -3%                                                                                                                                                                                                                                                                                                                                                       | 32%                                                                                                                                                                                                                                                                                                                                                                     |
|         | 4%<br>20%<br>12%<br>6%<br>58%<br>15,610<br>9%<br>19,609 | 188,245 195,698   4% 10%   20% 19%   12% 8%   6% 6%   58% 57%   15,610 23,689   9% 14%   19,609 25,411 | 188,245 195,698 188,004   4% 10% 6%   20% 19% 19%   12% 8% 16%   6% 6% 6%   58% 57% 53%   15,610 23,689 16,419   9% 14% 10%   19,609 25,411 20,128 | 188,245 195,698 188,004 194,202   4% 10% 6% 2%   20% 19% 19% 46%   12% 8% 16% 22%   6% 6% 6% 4%   58% 57% 53% 25%   15,610 23,689 16,419 22,353   9% 14% 10% 13%   19,609 25,411 20,128 31,179 | 188,245 195,698 188,004 194,202 191,455   4% 10% 6% 2% 4%   20% 19% 19% 46% 19%   12% 8% 16% 22% 10%   6% 6% 6% 4% 6%   58% 57% 53% 25% 62%   15,610 23,689 16,419 22,353 3,210   9% 14% 10% 13% 2%   19,609 25,411 20,128 31,179 -6,437 | 188,245 195,698 188,004 194,202 191,455 191,106   4% 10% 6% 2% 4% 6%   20% 19% 19% 2% 4% 6%   20% 19% 19% 46% 19% 31%   12% 8% 16% 22% 10% 21%   6% 6% 4% 6% 6% 6%   58% 57% 53% 25% 62% 36%   15,610 23,689 16,419 22,353 3,210 -4,592   9% 14% 10% 13% 2% -2%   19,609 25,411 20,128 31,179 -6,437 38,556 | 188,245 195,698 188,004 194,202 191,455 191,106 191,809   4% 10% 6% 2% 4% 6% 10%   20% 19% 19% 2% 4% 6% 10%   20% 19% 19% 46% 19% 31% 8%   12% 8% 16% 22% 10% 21% 8%   6% 6% 6% 4% 6% 6% 6%   58% 57% 53% 25% 62% 36% 68%   15,610 23,689 16,419 22,353 3,210 -4,592 3,805   9% 14% 10% 13% 2% -2% 2%   19,609 25,411 20,128 31,179 -6,437 38,556 -27,305 | 188,245 195,698 188,004 194,202 191,455 191,106 191,809 191,779   4% 10% 6% 2% 4% 6% 10% 3%   20% 19% 19% 46% 19% 31% 8% 46%   12% 8% 16% 22% 10% 21% 8% 20%   6% 6% 6% 4% 6% 6% 5%   58% 57% 53% 25% 62% 36% 68% 27%   15,610 23,689 16,419 22,353 3,210 -4,592 3,805 -2,423   9% 14% 10% 13% 2% -2% 2% -1%   19,609 25,411 20,128 31,179 -6,437 38,556 -27,305 -4,814 |

#### **Changes in Redistricting**

|                   | 1       | 2       | 3       | 4       | 1*      | 2*      | 3*      | 4*      | County  |
|-------------------|---------|---------|---------|---------|---------|---------|---------|---------|---------|
| Population        | 188,245 | 195,698 | 188,004 | 194,202 | 191,455 | 191,106 | 191,809 | 191,779 | 766,149 |
| API               | 4%      | 10%     | 6%      | 2%      | 4%      | 6%      | 10%     | 3%      | 6%      |
| Black             | 20%     | 19%     | 19%     | 46%     | 19%     | 31%     | 8%      | 46%     | 26%     |
| Latino            | 12%     | 8%      | 16%     | 22%     | 10%     | 21%     | 8%      | 20%     | 15%     |
| Other             | 6%      | 6%      | 6%      | 4%      | 6%      | 6%      | 6%      | 5%      | 6%      |
| White             | 58%     | 57%     | 53%     | 25%     | 62%     | 36%     | 68%     | 27%     | 48%     |
| Population Gain   | 15,610  | 23,689  | 16,419  | 22,353  | 3,210   | -4,592  | 3,805   | -2,423  | 78,071  |
| Population % Gain | 9%      | 14%     | 10%     | 13%     | 2%      | -2%     | 2%      | -1%     | 11%     |
| Net POC Gain      | 19,609  | 25,411  | 20,128  | 31,179  | -6,437  | 38,556  | -27,305 | -4,814  | 96,327  |
| Net POC % Gain    | 33%     | 43%     | 29%     | 27%     | -8%     | 46%     | -31%    | -3%     | 32%     |