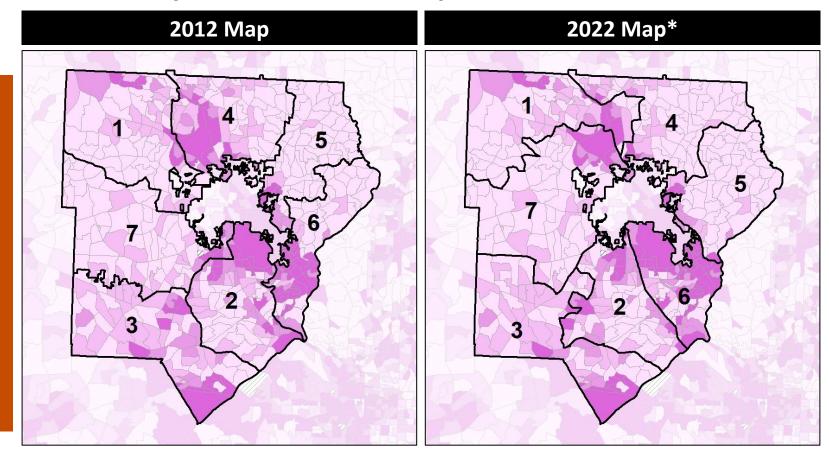

## **Cobb County Commission - Current**

## **Cobb County Commission - Current** % People of Color by Census Block Group 2012 Map 2022 Map\* more equitable democracy 3 3 2

|            | 1       | 2       | 3       | 4       | 1*      | 2*      | 3*      | 4*      | County  |
|------------|---------|---------|---------|---------|---------|---------|---------|---------|---------|
| Population | 188,245 | 195,698 | 188,004 | 194,202 | 190,095 | 192,590 | 190,781 | 192,683 | 766,149 |
| API        | 7,127   | 20,278  | 10,605  | 4,816   | 7,466   | 19,860  | 11,028  | 4,472   | 42,826  |
| % API      | 4%      | 10%     | 6%      | 2%      | 4%      | 10%     | 6%      | 2%      | 6%      |
| Black      | 38,485  | 36,780  | 36,011  | 88,796  | 38,352  | 38,781  | 35,451  | 87,488  | 200,072 |
| % Black    | 20%     | 19%     | 19%     | 46%     | 20%     | 20%     | 19%     | 45%     | 26%     |
| Latino     | 23,279  | 15,214  | 30,215  | 42,532  | 20,849  | 17,665  | 29,620  | 43,106  | 111,240 |
| % Latino   | 12%     | 8%      | 16%     | 22%     | 11%     | 9%      | 16%     | 22%     | 15%     |
| Other      | 10,388  | 11,947  | 11,867  | 8,627   | 10,785  | 11,218  | 12,340  | 8,486   | 42,829  |
| % Other    | 6%      | 6%      | 6%      | 4%      | 6%      | 6%      | 6%      | 4%      | 6%      |
| White      | 108,966 | 111,479 | 99,306  | 49,431  | 112,643 | 105,066 | 102,342 | 49,131  | 369,182 |
| % White    | 58%     | 57%     | 53%     | 25%     | 59%     | 55%     | 54%     | 25%     | 48%     |